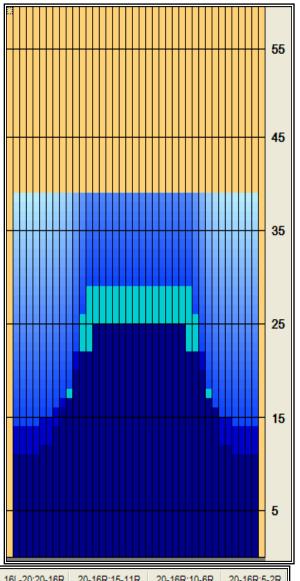

920

| Item       | 2-5L:16L-20 | 6-10L:16:-20 | 11-15L:16L-20 | 16L-20:20-16R | 16L-20:20-16R | 20-16R:15-11R | 20-16R:10-6R | 20-16R:5-2R |
|------------|-------------|--------------|---------------|---------------|---------------|---------------|--------------|-------------|
| ul Arrow   | 360         | 528          | 864           | 920           | 920           | 896           | 568          | 360         |
| Zone Ratio | 2.56        | 1.74         | 1.06          | 1             | 1             | 1.03          | 1.62         | 2.56        |

Track Zone Ratios

| Item             | 3L-7L:18L-18R        | 8L-12L:18L-18R      | 13L-17L:18L-18R     | 18L-18R:17R-13R      | 18L-18R:12R-8R      | 18L-18R:7R-3R        |
|------------------|----------------------|---------------------|---------------------|----------------------|---------------------|----------------------|
| Description      | Outside Track:Middle | Middle Track:Middle | Inside Track:Middle | MIddle: Inside Track | Middle:Middle Track | Middle:Outside Track |
| Track Zone Ratio | 2.35                 | 1.37                | 1.01                | 1                    | 1.25                | 2.35                 |