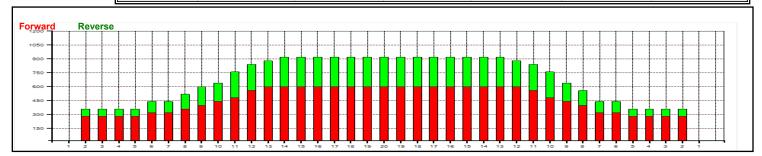

## maccabiah version 2

Oil Per Board: 40 uL Oil Pattern Distance: 40 Feet Volume Oil Total: 25.44 mL Total Boards Crossed: 636 Boards

Forward Oil Total: 17.24 mL Reverse Oil Total: 8.2 mL
Forward Boards Crossed: 431 Boards Reverse Boards Crossed: 205 Boards