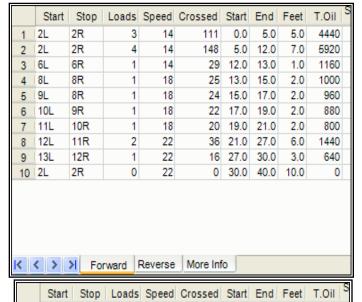

## maccabiah version 2

Oil Per Board: 40 uL Oil Pattern Distance: 40 Feet Volume Oil Total: 25.44 mL Total Boards Crossed: 636 Boards

Forward Oil Total: 17.24 mL Reverse Oil Total: 8.2 mL
Forward Boards Crossed: 431 Boards Reverse Boards Crossed: 205 Boards

Report Date 6/28/2009

Conditioner: Type In or Select One

TransferType: Type In or Select One

Forward Oil

Reverse Oil
Combined Oil

**Buff Area** 

-1.0 8R 1000 8L 1 14 25 16.0 15.0 5 6L 6R 1 29 15.0 14.0 -1.0 1160 6 14 2L 2R 2 10 74 14.0 12.0 -2.0 2960 2R 0 2L 10 0 12.0 0.0 -12.0 0 8 Forward Reverse More Info