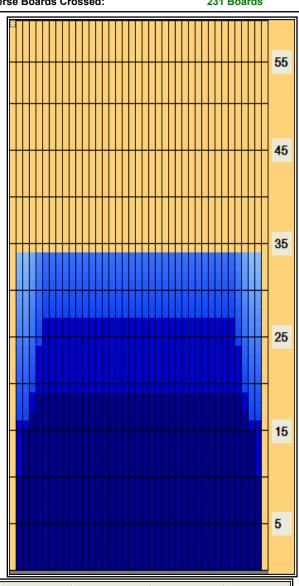

## **Superbowl short-Team Israel**

Oil Per Board: 50 uL Oil Pattern Distance: 34 Feet Volume Oil Total: 27.5 mL Total Boards Crossed: 550 Boards

Forward Oil Total: 15.95 mL Reverse Oil Total: 11.55 mL
Forward Boards Crossed: 319 Boards Reverse Boards Crossed: 231 Boards