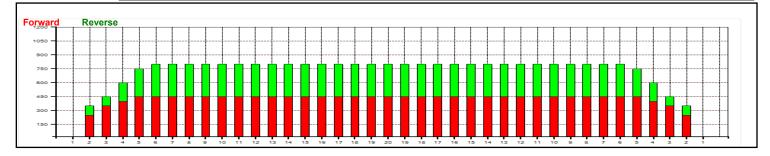

|                         | Start | Stop  | Loads | Speed   | Crossed  | Start | End  | Feet | T.Oil |  |
|-------------------------|-------|-------|-------|---------|----------|-------|------|------|-------|--|
| 1                       | 2L    | 2R    | 3     | 14      | 111      | 0.0   | 5.0  | 5.0  | 5550  |  |
| 2                       | 2L    | 2R    | 2     | 18      | 74       | 5.0   | 10.0 | 5.0  | 3700  |  |
| 3                       | 3L    | 3R    | 2     | 18      | 70       | 10.0  | 15.0 | 5.0  | 3500  |  |
| 4                       | 4L    | 4R    | 1     | 18      | 33       | 15.0  | 17.0 | 2.0  | 1650  |  |
| 5                       | 5L    | 5R    | 1     | 18      | 31       | 17.0  | 19.0 | 2.0  | 1550  |  |
| 6                       | 6L    | 6R    | 0     | 18      | 0        | 19.0  | 21.0 | 2.0  | 0     |  |
| 7                       | 2L    | 2R    | 0     | 22      | 0        | 21.0  | 28.0 | 7.0  | 0     |  |
| 8                       | 2L    | 2R    | 0     | 26      | 0        | 28.0  | 31.0 | 3.0  | 0     |  |
| 9                       | 2L    | 2R    | 0     | 30      | 0        | 31.0  | 34.0 | 3.0  | 0     |  |
| 3 22 33 3 3 3 3 3 3 3 3 |       |       |       |         |          |       |      |      |       |  |
| <b> &lt;</b>            | < >   | >I Fo | rward | Reverse | More Int | fo    |      |      |       |  |

|   | Start | Stop | Loads | Speed | Crossed | Start | End  | Feet  | T.Oil |  |
|---|-------|------|-------|-------|---------|-------|------|-------|-------|--|
| 1 | 2L    | 2R   | 0     | 30    | 0       | 34.0  | 27.0 | -7.0  | 0     |  |
| 2 | 6L    | 6R   | 1     | 22    | 29      | 27.0  | 24.0 | -3.0  | 1450  |  |
| 3 | 5L    | 5R   | 2     | 18    | 62      | 24.0  | 19.0 | -5.0  | 3100  |  |
| 4 | 4L    | 4R   | 2     | 14    | 66      | 19.0  | 16.0 | -3.0  | 3300  |  |
| 5 | 2L    | 2R   | 2     | 14    | 74      | 16.0  | 13.0 | -3.0  | 3700  |  |
| 6 | 2L    | 2R   | 0     | 10    | 0       | 13.0  | 0.0  | -13.0 | 0     |  |
| 【 |       |      |       |       |         |       |      |       |       |  |