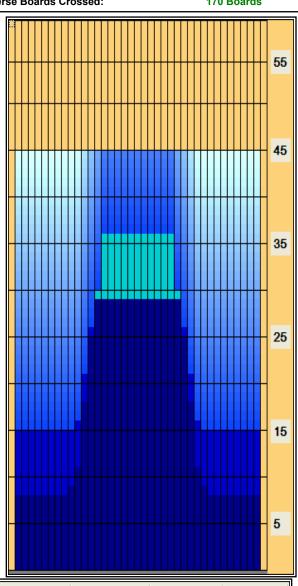

## **Superbowl-Team Israel Youth-Long**

Oil Per Board: 50 uL Oil Pattern Distance: 45 Feet Volume Oil Total: 28.8 mL Total Boards Crossed: 576 Boards

Forward Oil Total: 20.3 mL Reverse Oil Total: 8.5 mL
Forward Boards Crossed: 406 Boards Reverse Boards Crossed: 170 Boards