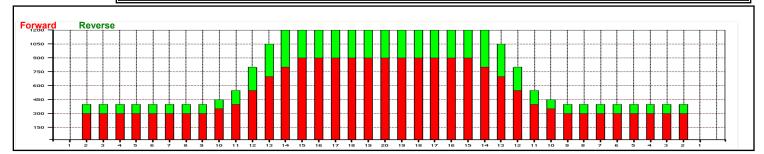

|              | Start | Stop | Loads | Speed   | Crossed  | Start | End  | Feet | T.Oil |  |
|--------------|-------|------|-------|---------|----------|-------|------|------|-------|--|
| 1            | 2L    | 2R   | 6     | 10      | 222      | 0.0   | 8.0  | 8.0  | 11100 |  |
| 2            | [10L  | 10R  | 1     | 14      | 21       | 8.0   | 9.0  | 1.0  | 1050  |  |
| 3            | [11L  | 11R  | 1     | 18      | 19       | 9.0   | 11.0 | 2.0  | 950   |  |
| 4            | 12L   | 12R  | 3     | 18      | 51       | 11.0  | 18.0 | 7.0  | 2550  |  |
| 5            | 13L   | 13R  | 3     | 18      | 45       | 18.0  | 25.0 | 7.0  | 2250  |  |
| 6            | 14L   | 14R  | 2     | 18      | 26       | 25.0  | 30.0 | 5.0  | 1300  |  |
| 7            | [15L  | 15R  | 2     | 22      | 22       | 30.0  | 36.0 | 6.0  | 1100  |  |
| 8            | [2L   | 2R   | 0     | 22      | 0        | 36.0  | 38.0 | 2.0  | 0     |  |
| 9            | [2L   | 2R   | 0     | 26      | 0        | 38.0  | 45.0 | 7.0  | 0     |  |
|              |       |      |       |         |          |       |      |      |       |  |
| <b> &lt;</b> | < >   | > Fo | rward | Reverse | More Inf | ō     |      |      |       |  |

|   | Start | Stop | Loads |    | Crossed | Start | End  | Feet  | T.Oil |
|---|-------|------|-------|----|---------|-------|------|-------|-------|
| 1 | 2L    | 2R   | 0     | 26 | 0       | 45.0  | 29.0 | -16.0 | 0     |
| 2 | 14L   | 14R  | 1     | 22 | 13      | 29.0  | 26.0 | -3.0  | 650   |
| 3 | 13L   | 13R  | 2     | 18 | 30      | 26.0  | 21.0 | -5.0  | 1500  |
| 4 | 12L   | 12R  | 2     | 18 | 34      | 21.0  | 16.0 | -5.0  | 1700  |
| 5 | 11L   | 11R  | 1     | 14 | 19      | 16.0  | 15.0 | -1.0  | 950   |
| 6 | 2L    | 2R   | 2     | 14 | 74      | 15.0  | 12.0 | -3.0  | 3700  |
| 7 | 2L    | 2R   | 0     | 14 | 0       | 12.0  | 0.0  | -12.0 | 0     |
|   |       |      |       |    |         |       |      |       |       |