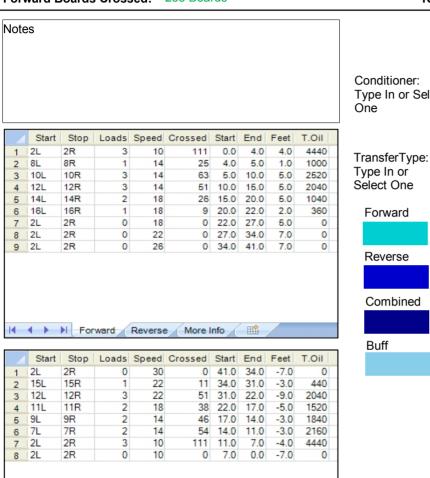

## **Nesher Seniors**

Oil Per Board: 40 ul Oil Pattern Distance:41 Feet Volume Oil Total:23.84 ml Total Boards Crossed: 596 Boards

Forward

Reverse

Combined

Buff

12.44 mL Forward Oil Total: Reverse Oil Total: 11.4 ml **Forward Boards Crossed:** 285 Boards **Reverse Boards Crossed:** 