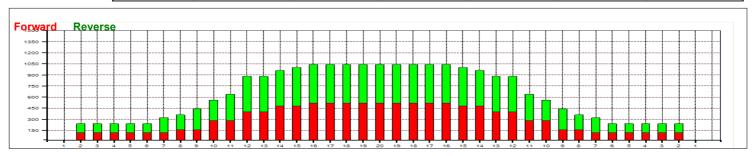

## **Nesher Seniors**

Oil Per Board: 40 ul Oil Pattern Distance:41 Feet Volume Oil Total:23.84 ml Total Boards Crossed: 596 Boards

Forward

Reverse

Combined

Buff

12.44 mL Forward Oil Total: Reverse Oil Total: 11.4 ml **Forward Boards Crossed:** 285 Boards **Reverse Boards Crossed:** 