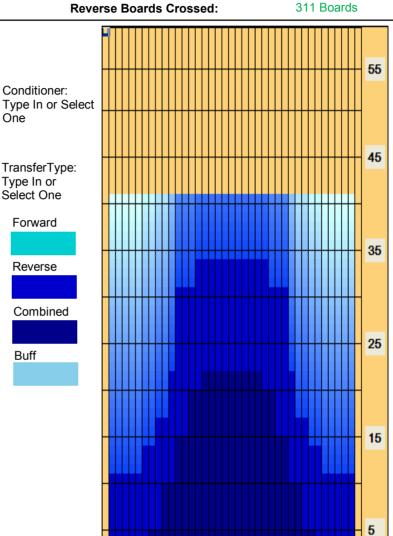

## **Nesher Seniors**

Oil Per Board: 40 ul Oil Pattern Distance:41 Feet Volume Oil Total:23.84 ml Total Boards Crossed: 596 Boards

Forward

Reverse

Combined

Buff

12.44 mL Forward Oil Total: Reverse Oil Total: 11.4 ml **Forward Boards Crossed:** 285 Boards **Reverse Boards Crossed:** 