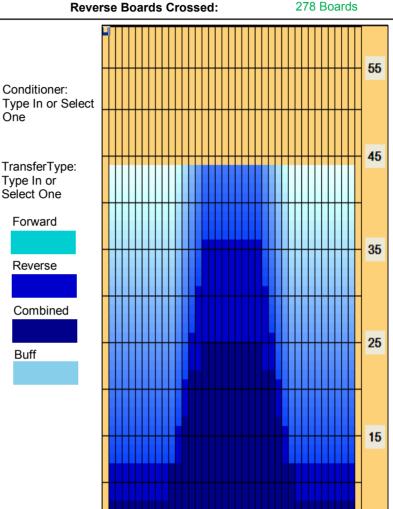

## **ECC-ISRAEL-Long**

5

Oil Per Board: 40 uL Oil Pattern Distance:44 Feet Volume Oil Total:25.6 mL Total Boards Crossed: 640 Boards

Forward Oil Total: 14.48 mL Reverse Oil Total: 11.12 mL
Forward Boards Crossed: 362 Boards Reverse Boards Crossed: 278 Boards