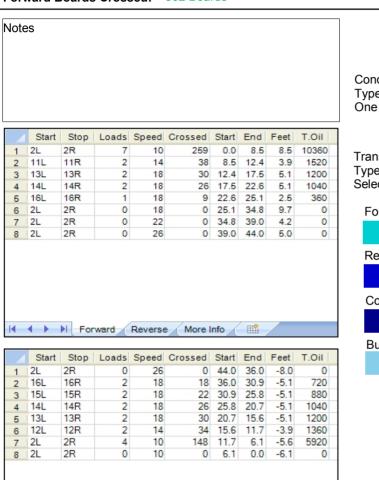

## **ECC-ISRAEL-Long**

5

Oil Per Board: 40 uL Oil Pattern Distance:44 Feet Volume Oil Total:25.6 mL Total Boards Crossed: 640 Boards

Forward Oil Total: 14.48 mL Reverse Oil Total: 11.12 mL
Forward Boards Crossed: 362 Boards Reverse Boards Crossed: 278 Boards