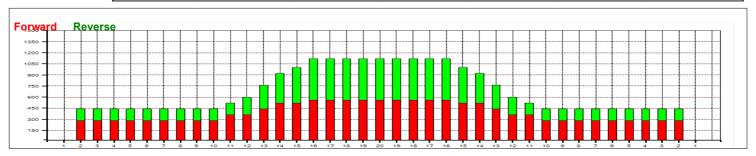

## **ECC-ISRAEL-Long**

5

Oil Per Board: 40 uL Oil Pattern Distance:44 Feet Volume Oil Total:25.6 mL Total Boards Crossed: 640 Boards

Forward Oil Total: 14.48 mL Reverse Oil Total: 11.12 mL
Forward Boards Crossed: 362 Boards Reverse Boards Crossed: 278 Boards