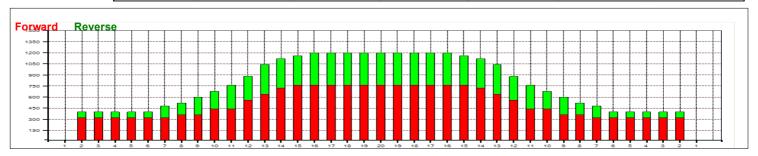

## **HUTZOT-ISRAEL CUP2011**

5

Oil Per Board: 40 uL Oil Pattern Distance:41 Feet Volume Oil Total:29.28 mL Total Boards Crossed: 732 Boards

Forward Oil Total: 19.24 mL Reverse Oil Total: 10.04 mL Forward Boards Crossed: 481 Boards Reverse Boards Crossed: 251 Boards