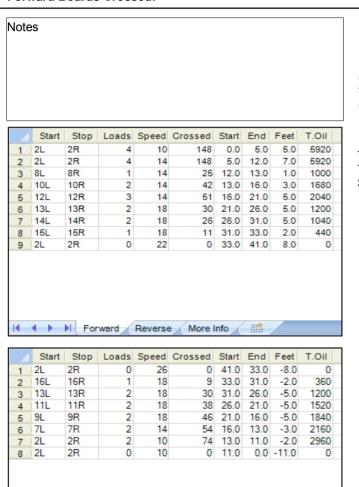

## **HUTZOT-ISRAEL CUP2011**

5

Oil Per Board: 40 uL Oil Pattern Distance:41 Feet Volume Oil Total:29.28 mL Total Boards Crossed: 732 Boards

Forward Oil Total: 19.24 mL Reverse Oil Total: 10.04 mL Forward Boards Crossed: 481 Boards Reverse Boards Crossed: 251 Boards