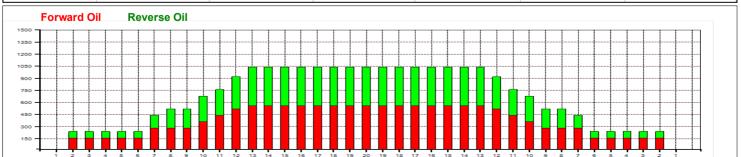

## **Bola-ISRAEL CUP 2012**

Oil Pattern Distance:40 FeetReverse Brush Drop:40 FeetOil Per Board:40 uLForward Oil Total:14.32 mLReverse Oil Total:11.36 mLVolume Oil Total:25.68 mLForward Boards Crossed:358 BoardsReverse Boards Crossed:284 BoardsTotal Boards Crossed:642 Boards