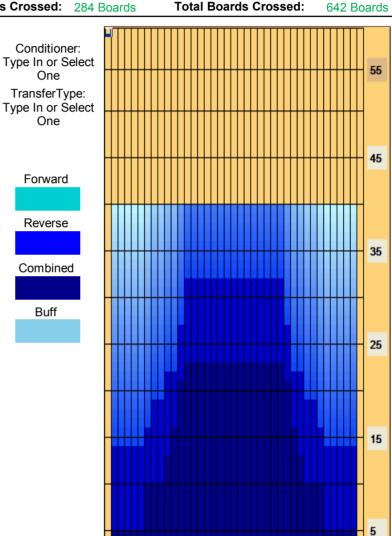

## **Bola-ISRAEL CUP 2012**

Oil Pattern Distance:40 FeetReverse Brush Drop:40 FeetOil Per Board:40 uLForward Oil Total:14.32 mLReverse Oil Total:11.36 mLVolume Oil Total:25.68 mLForward Boards Crossed:358 BoardsReverse Boards Crossed:284 BoardsTotal Boards Crossed:642 Boards