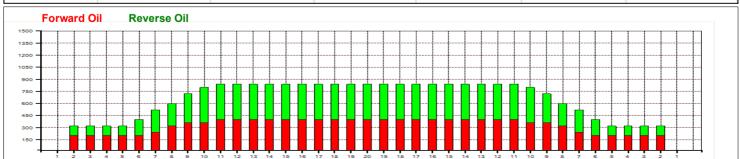

## **ECC-ISRAEL-MEDIUM**

55

45

35

25

15

5

Oil Pattern Distance: 38 Feet **Reverse Brush Drop:** Oil Per Board: 40 uL 38 Feet Forward Oil Total: 12.16 mL **Reverse Oil Total: Volume Oil Total:** 12.44 mL 24.6 mL Forward Boards Crossed: 304 Boards Reverse Boards Crossed: 311 Boards **Total Boards Crossed:** 615 Boards