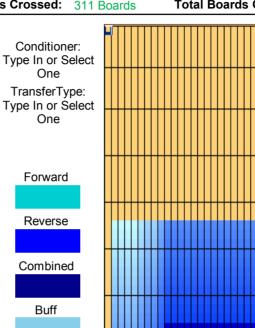

## **ECC-ISRAEL-MEDIUM**

55

45

35

25

15

5

Oil Pattern Distance: 38 Feet **Reverse Brush Drop:** Oil Per Board: 40 uL 38 Feet Forward Oil Total: 12.16 mL **Reverse Oil Total: Volume Oil Total:** 12.44 mL 24.6 mL Forward Boards Crossed: 304 Boards Reverse Boards Crossed: 311 Boards **Total Boards Crossed:** 615 Boards