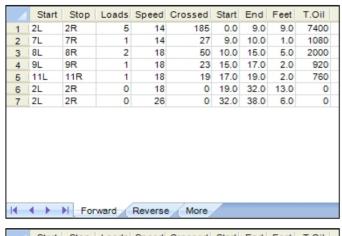

|   | Start | Stop | Loads | Speed | Crossed | Start | End  | Feet  | T.Oil |  |  |  |
|---|-------|------|-------|-------|---------|-------|------|-------|-------|--|--|--|
| 1 | 2L    | 2R   | 0     | 30    | 0       | 38.0  | 27.0 | -11.0 | 0     |  |  |  |
| 2 | 10L   | 10R  | 2     | 18    | 42      | 27.0  | 22.0 | -5.0  | 1680  |  |  |  |
| 3 | 9L    | 9R   | 2     | 18    | 46      | 22.0  | 17.0 | -5.0  | 1840  |  |  |  |
| 4 | 7L    | 7R   | 2     | 14    | 54      | 17.0  | 14.0 | -3.0  | 2160  |  |  |  |
| 5 | 6L    | 6R   | 2     | 14    | 58      | 14.0  | 11.0 | -3.0  | 2320  |  |  |  |
| 6 | 2L    | 2R   | 3     | 10    | 111     | 11.0  | 7.0  | -4.0  | 4440  |  |  |  |
| 7 | 2L    | 2R   | 0     | 10    | 0       | 7.0   | 0.0  | -7.0  | 0     |  |  |  |
|   |       |      |       |       |         |       |      |       |       |  |  |  |
| H |       |      |       |       |         |       |      |       |       |  |  |  |