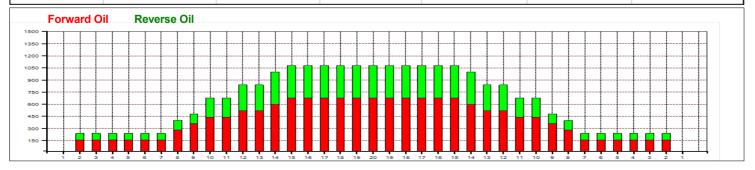

## **AMF-ISRAEL2012**

Oil Pattern Distance:40 FeetReverse Brush Drop:40 FeetOil Per Board:40 uLForward Oil Total:15.72 mLReverse Oil Total:8.88 mLVolume Oil Total:24.6 mLForward Boards Crossed:393 BoardsReverse Boards Crossed:222 BoardsTotal Boards Crossed:615 Boards