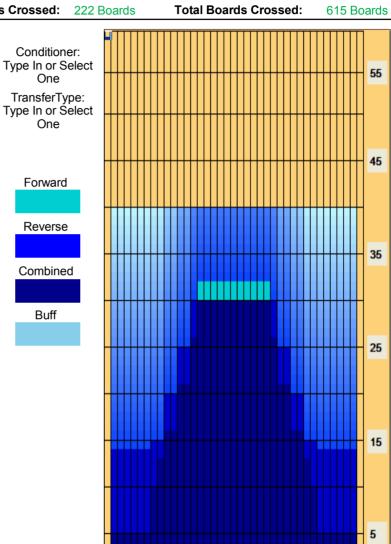

## **AMF-ISRAEL2012**

Oil Pattern Distance:40 FeetReverse Brush Drop:40 FeetOil Per Board:40 uLForward Oil Total:15.72 mLReverse Oil Total:8.88 mLVolume Oil Total:24.6 mLForward Boards Crossed:393 BoardsReverse Boards Crossed:222 BoardsTotal Boards Crossed:615 Boards

| 4 | Start | Stop | Loads | Speed | Crossed | Start | End  | Feet  | T.Oil |  |  |  |
|---|-------|------|-------|-------|---------|-------|------|-------|-------|--|--|--|
| 1 | 2L    | 2R   | 0     | 30    | 0       | 40.0  | 30.0 | -10.0 | 0     |  |  |  |
| 2 | 14L   | 14R  | 2     | 18    | 26      | 30.0  | 25.0 | -5.0  | 1040  |  |  |  |
| 3 | 12L   | 12R  | 2     | 18    | 34      | 25.0  | 20.0 | -5.0  | 1360  |  |  |  |
| 4 | 10L   | 10R  | 3     | 14    | 63      | 20.0  | 15.0 | -5.0  | 2520  |  |  |  |
| 5 | 8L    | 8R   | 1     | 14    | 25      | 15.0  | 14.0 | -1.0  | 1000  |  |  |  |
| 6 | 2L    | 2R   | 2     | 14    | 74      | 14.0  | 11.0 | -3.0  | 2960  |  |  |  |
| 7 | 2L    | 2R   | 0     | 10    | 0       | 11.0  | 0.0  | -11.0 | 0     |  |  |  |
|   |       |      |       |       |         |       |      |       |       |  |  |  |
|   |       |      |       |       |         |       |      |       |       |  |  |  |
|   |       |      |       |       |         |       |      |       |       |  |  |  |
|   |       |      |       |       |         |       |      |       |       |  |  |  |
|   |       |      |       |       |         |       |      |       |       |  |  |  |
|   |       |      |       |       |         |       |      |       |       |  |  |  |
|   |       |      |       |       |         |       |      |       |       |  |  |  |
|   |       |      |       |       |         |       |      |       |       |  |  |  |
|   |       |      |       |       |         |       |      |       |       |  |  |  |
|   |       |      |       |       |         |       |      |       |       |  |  |  |