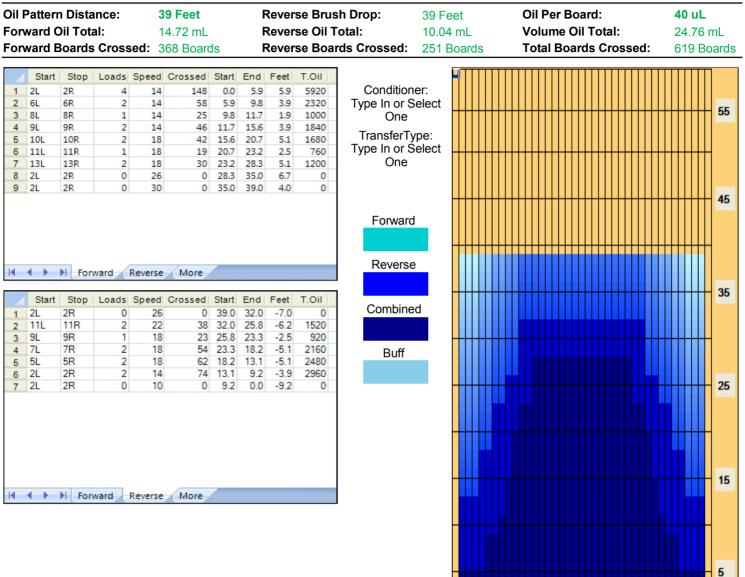

## Sgula Youth 2012

| Item            | 3L-7L:18L-18R        | 8L-12L:18L-18R                         | 13L-17L:18L-18R                       | 18L-18R:17R-13R                                              | 18L-18R:12R-8R      | 18L-18R:7R-3R        |
|-----------------|----------------------|----------------------------------------|---------------------------------------|--------------------------------------------------------------|---------------------|----------------------|
| escription)     | Outside Track:Middle | Middle Track:Middle                    | Inside Track:Middle                   | MIddle: Inside Track                                         | Middle:Middle Track | Middle:Outside Track |
| rack Zone Ratio | 2.74                 | 1.29                                   | 1                                     | 1                                                            | 1.29                | 2.74                 |
| Forward O       | il Reverse Oil       |                                        |                                       |                                                              |                     |                      |
| 1350            |                      |                                        | · · · · · · · · · · · · · · · · · · · |                                                              |                     | ····                 |
| 1200            |                      | ···· · · · · · · · · · · · · · · · · · |                                       |                                                              |                     | <u>+</u>             |
| 900 <b>-</b>    |                      | ··· <mark>↓···↓··☆··☆··☆</mark> ··     |                                       | ╈╍┲╪╍╪╍<br>┠╍ <mark>┠╌┠┠╶┨╋╍┠┱╶╊╸┲</mark> ╋╍ <mark>╞╸</mark> |                     | +                    |
| 600 <b>-</b>    |                      |                                        |                                       |                                                              |                     |                      |
| 300             |                      |                                        |                                       |                                                              |                     |                      |
|                 | 4 5 6 7 8 9 10       | 11 12 13 14 15 16                      | 17 18 19 20 19 18 1                   | 7 16 15 14 13 12 11                                          |                     |                      |