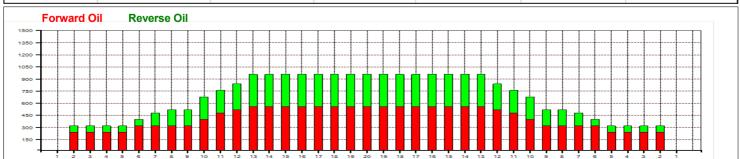

## **PLANET YOUTH 2012**

Oil Pattern Distance: 40 Feet **Reverse Brush Drop:** 40 Feet Oil Per Board: 40 uL **Forward Oil Total:** 15.68 mL **Reverse Oil Total: Volume Oil Total:** 9.68 mL 25.36 mL Forward Boards Crossed: 392 Boards **Reverse Boards Crossed:** 242 Boards **Total Boards Crossed:** 634 Boards