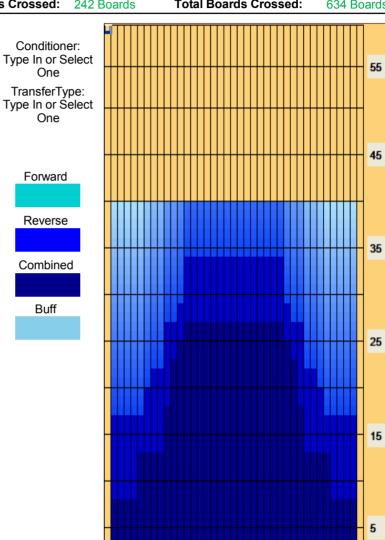

## **PLANET YOUTH 2012**

Oil Pattern Distance: 40 Feet **Reverse Brush Drop:** 40 Feet Oil Per Board: 40 uL **Forward Oil Total:** 15.68 mL **Reverse Oil Total: Volume Oil Total:** 9.68 mL 25.36 mL Forward Boards Crossed: 392 Boards **Reverse Boards Crossed:** 242 Boards **Total Boards Crossed:** 634 Boards