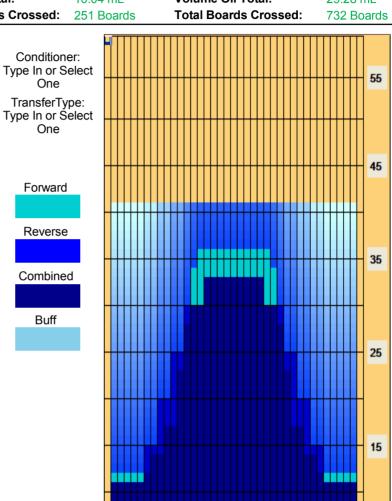

## **HUTZOT-YOUTH 2012**

5

Oil Pattern Distance:41 FeetReverse Brush Drop:41 FeetOil Per Board:40 uLForward Oil Total:19.24 mLReverse Oil Total:10.04 mLVolume Oil Total:29.28 mLForward Boards Crossed:481 BoardsReverse Boards Crossed:251 BoardsTotal Boards Crossed:732 Boards

|   | Start | Stop | Loads | Speed | Crossed | Start | End  | Feet | T.Oil |
|---|-------|------|-------|-------|---------|-------|------|------|-------|
| 1 | 2L    | 2R   | 0     | 26    | 0       | 41.0  | 33.0 | -8.0 | 0     |
| 2 | 16L   | 16R  | 1     | 18    | 9       | 33.0  | 30.5 | -2.5 | 360   |
| 3 | 13L   | 13R  | 2     | 18    | 30      | 30.5  | 25.4 | -5.1 | 1200  |
| 4 | 11L   | 11R  | 2     | 18    | 38      | 25.4  | 20.3 | -5.1 | 1520  |
| 5 | 9L    | 9R   | 2     | 18    | 46      | 20.3  | 15.2 | -5.1 | 1840  |
| 6 | 7L    | 7R   | 2     | 14    | 54      | 15.2  | 11.3 | -3.9 | 2160  |
| 7 | 2L    | 2R   | 2     | 10    | 74      | 11.3  | 8.5  | -2.8 | 2960  |
| 8 | 2L    | 2R   | 0     | 10    | 0       | 8.5   | 0.0  | -8.5 | 0     |
|   |       |      |       |       |         |       |      |      |       |

| Item             | 3L-7L:18L-18R        | 8L-12L:18L-18R      | 13L-17L:18L-18R     | 18L-18R:17R-13R      | 18L-18R:12R-8R      | 18L-18R:7R-3R        |
|------------------|----------------------|---------------------|---------------------|----------------------|---------------------|----------------------|
| Description      | Outside Track:Middle | Middle Track:Middle | Inside Track:Middle | MIddle: Inside Track | Middle:Middle Track | Middle:Outside Track |
| Track Zone Ratio | 2.88                 | 1.74                | 1.05                | 1.05                 | 1.74                | 2.88                 |