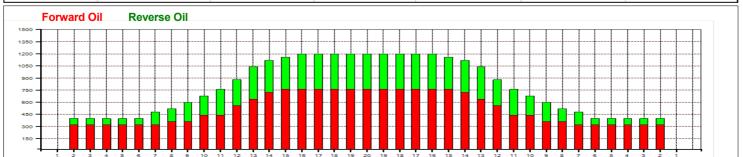

## **HUTZOT-YOUTH 2012**

5

Oil Pattern Distance:41 FeetReverse Brush Drop:41 FeetOil Per Board:40 uLForward Oil Total:19.24 mLReverse Oil Total:10.04 mLVolume Oil Total:29.28 mLForward Boards Crossed:481 BoardsReverse Boards Crossed:251 BoardsTotal Boards Crossed:732 Boards