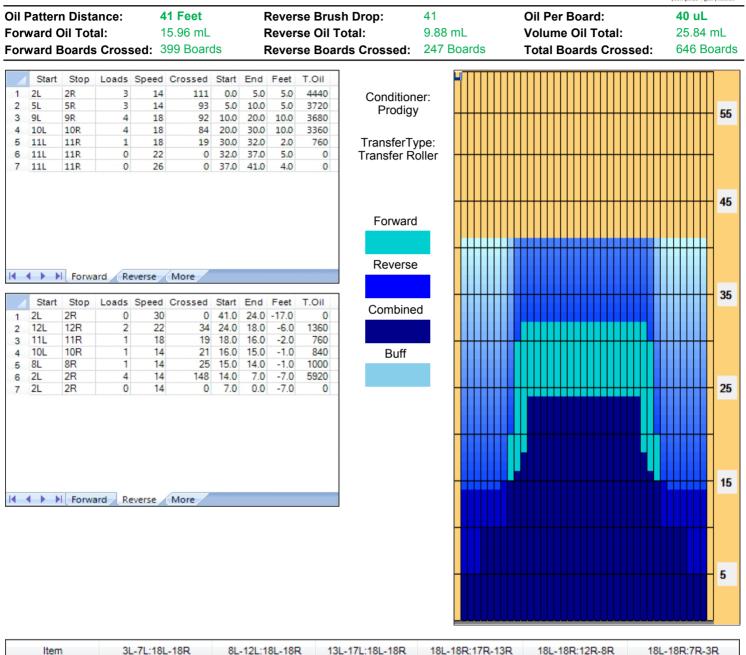

## Israel Seniors Championship 2013 - Superbowl

| Description     | Outside Track:Middle         | Middle Track:Middle | Inside Track:Middle              | MIddle: Inside Track                                | Middle:Middle Track | Middle:Outside Track |
|-----------------|------------------------------|---------------------|----------------------------------|-----------------------------------------------------|---------------------|----------------------|
| rack Zone Ratio | 2.73                         | 1.3                 | 1                                | 1                                                   | 1.3                 | 2.73                 |
| Forward O       | il Reverse Oil               |                     |                                  |                                                     |                     |                      |
| 1500            |                              |                     |                                  |                                                     |                     |                      |
| 1350            |                              |                     |                                  |                                                     |                     | ļļļ                  |
| 1050            |                              |                     |                                  |                                                     |                     | ····                 |
| 900             |                              |                     |                                  | <b>⋳</b> ⋳⋳ <b>⋳</b> ⋳⋳⋳⋳⋳⋳⋳⋳⋳⋳⋳⋳⋳⋳⋳⋳⋳⋳⋳⋳⋳⋳⋳⋳⋳⋳⋳⋳⋳⋳ |                     | +++                  |
| 600             |                              |                     |                                  |                                                     |                     |                      |
| 450             | ┈┼┈╧╌╧╌╧╌┢╸╏                 |                     | ▋੶▋੶▋੶₿੶₿੶₿                      | ▋੶▋੶₿੶₿੶₿੶₿੶₿                                       | ╶┫╴╏╸╆╴╧╶╧╶╧╴       |                      |
| 300             | ╌╧╍┨╌┫╌┫╌                    |                     | <b>▋╌<u></u>┫╶┨╌<b>┨</b>╌┨╶┨</b> | ┠╌┠╌╂╌┠╌┠╌┠                                         | ╌┫╌┫╌╏╌╻╌╻          |                      |
| 150             | ╍ <mark>╶╴</mark> ┛╌┛╌┛╌┛╌┛╌ | ╌╋╌┫╌╋╌╉╌╉╌╉╌       |                                  | ▋╌▋╌┫╌┣╌┨╌┣                                         | ┈┫╌┫╌┫╌┫╌┫╌┫        |                      |
| 1 2 3           | 4 5 6 7 8 9 10               | 11 12 13 14 15 16   | 17 18 19 20 19 18 1              | 17 16 15 14 13 12 11                                | 10 9 8 7 6 5 4      | 4 3 2 1              |