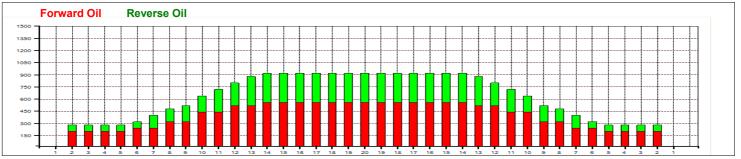

## Israel Cup ladies 2013-Planet

Oil Pattern Distance: 39 Feet 39 Feet Oil Per Board: 40 uL **Reverse Brush Drop: Forward Oil Total:** 14.96 mL **Reverse Oil Total:** 8.76 mL **Volume Oil Total:** 23.72 mL Forward Boards Crossed: 374 Boards 219 Boards 593 Boards **Reverse Boards Crossed: Total Boards Crossed:** 