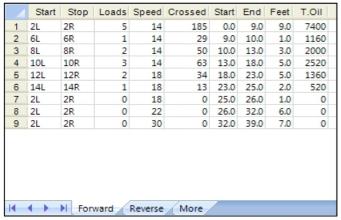

|   | Start | Stop | Loads | Speed | Crossed | Start | End  | Feet  | T.Oil |
|---|-------|------|-------|-------|---------|-------|------|-------|-------|
| 1 | 2L    | 2R   | 0     | 30    | 0       | 39.0  | 32.0 | -7.0  | 0     |
| 2 | 13L   | 13R  | 2     | 18    | 30      | 32.0  | 27.0 | -5.0  | 1200  |
| 3 | 11L   | 11R  | 2     | 18    | 38      | 27.0  | 22.0 | -5.0  | 1520  |
| 4 | 9L    | 9R   | 1     | 18    | 23      | 22.0  | 20.0 | -2.0  | 920   |
| 5 | 7L    | 7R   | 2     | 18    | 54      | 20.0  | 15.0 | -5.0  | 2160  |
| 6 | 2L    | 2R   | 2     | 18    | 74      | 15.0  | 10.0 | -5.0  | 2960  |
| 7 | 2L    | 2R   | 0     | 14    | 0       | 10.0  | 0.0  | -10.0 | 0     |
|   |       |      |       |       |         |       |      |       |       |