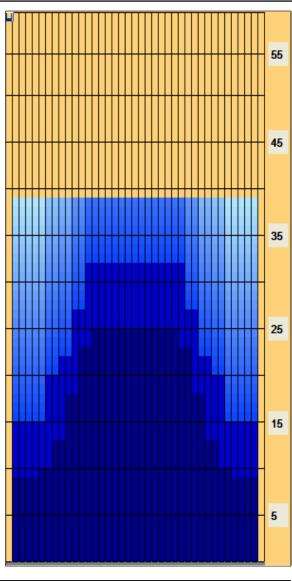

## Israel Cup ladies 2013-Planet

Oil Pattern Distance: 39 Feet 39 Feet Oil Per Board: 40 uL **Reverse Brush Drop: Forward Oil Total:** 14.96 mL **Reverse Oil Total:** 8.76 mL **Volume Oil Total:** 23.72 mL Forward Boards Crossed: 374 Boards 219 Boards 593 Boards **Reverse Boards Crossed: Total Boards Crossed:** 