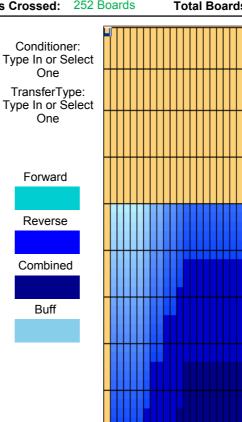

## Israel B Level Championships2013

55

35

Oil Pattern Distance: 40 Feet Reverse Brush Drop: 40 Feet Oil Per Board: 40 uL **Forward Oil Total:** 12.36 mL **Reverse Oil Total:** 10.08 mL **Volume Oil Total:** 22.44 mL Forward Boards Crossed: 309 Boards 252 Boards 561 Boards **Reverse Boards Crossed: Total Boards Crossed:** 