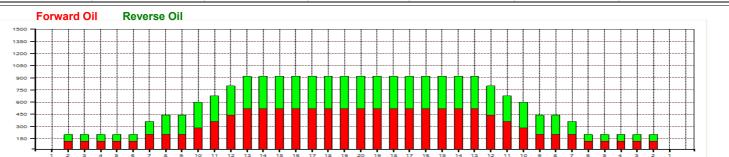

## Israel B Level Championships2013

55

35

Oil Pattern Distance: 40 Feet Reverse Brush Drop: 40 Feet Oil Per Board: 40 uL **Forward Oil Total:** 12.36 mL **Reverse Oil Total:** 10.08 mL **Volume Oil Total:** 22.44 mL Forward Boards Crossed: 309 Boards 252 Boards 561 Boards **Reverse Boards Crossed: Total Boards Crossed:** 

|   | Start | Stop | Loads | Speed | Crossed | Start | End  | Feet | T.Oil |
|---|-------|------|-------|-------|---------|-------|------|------|-------|
| 1 | 2L    | 2R   | 3     | 10    | 111     | 0.0   | 4.0  | 4.0  | 4440  |
| 2 | 7L    | 7R   | 2     | 14    | 54      | 4.0   | 7.0  | 3.0  | 2160  |
| 3 | 10L   | 10R  | 2     | 14    | 42      | 7.0   | 10.0 | 3.0  | 1680  |
| 4 | 11L   | 11R  | 2     | 14    | 38      | 10.0  | 13.0 | 3.0  | 1520  |
| 5 | 12L   | 12R  | 2     | 18    | 34      | 13.0  | 18.0 | 5.0  | 1360  |
| 6 | 13L   | 13R  | 2     | 18    | 30      | 18.0  | 23.0 | 5.0  | 1200  |
| 7 | 2L    | 2R   | 0     | 18    | 0       | 23.0  | 29.0 | 6.0  | 0     |
| 8 | 2L    | 2R   | 0     | 30    | 0       | 29.0  | 40.0 | 11.0 | 0     |
|   |       |      |       |       |         |       |      |      |       |
|   |       |      |       |       |         |       |      |      |       |

|   | Start | Stop | Loads | Speed | Crossed | Start | End  | Feet  | T.Oil |
|---|-------|------|-------|-------|---------|-------|------|-------|-------|
| 1 | 2L    | 2R   | 0     | 30    | 0       | 40.0  | 34.0 | -6.0  | 0     |
| 2 | 13L   | 13R  | 1     | 22    | 15      | 34.0  | 31.0 | -3.0  | 600   |
| 3 | 12L   | 12R  | 1     | 22    | 17      | 31.0  | 28.0 | -3.0  | 680   |
| 4 | 10L   | 10R  | 2     | 18    | 42      | 28.0  | 23.0 | -5.0  | 1680  |
| 5 | 8L    | 8R   | 2     | 18    | 50      | 23.0  | 18.0 | -5.0  | 2000  |
| 6 | 7L    | 7R   | 2     | 14    | 54      | 18.0  | 15.0 | -3.0  | 2160  |
| 7 | 2L    | 2R   | 2     | 14    | 74      | 15.0  | 12.0 | -3.0  | 2960  |
| 8 | 2L    | 2R   | 0     | 10    | 0       | 12.0  | 0.0  | -12.0 | 0     |
|   |       |      |       |       |         |       |      |       |       |