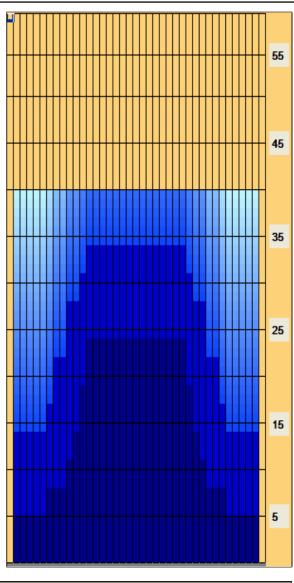

## **Bola-Team Israel2014**

Oil Pattern Distance: 40 Feet Reverse Brush Drop: 40 Feet Oil Per Board: 40 uL **Forward Oil Total:** 13.84 mL **Reverse Oil Total:** 10.08 mL **Volume Oil Total:** 23.92 mL Forward Boards Crossed: 346 Boards 252 Boards 598 Boards **Reverse Boards Crossed: Total Boards Crossed:** 

|   | Start | Stop | Loads | Speed | Crossed | Start | End  | Feet | T.Oil |
|---|-------|------|-------|-------|---------|-------|------|------|-------|
| 1 | 2L    | 2R   | 4     | 10    | 148     | 0.0   | 5.0  | 5.0  | 5920  |
| 2 | 7L    | 7R   | 2     | 14    | 54      | 5.0   | 8.0  | 3.0  | 2160  |
| 3 | 10L   | 10R  | 2     | 14    | 42      | 8.0   | 11.0 | 3.0  | 1680  |
| 4 | 11L   | 11R  | 2     | 14    | 38      | 11.0  | 14.0 | 3.0  | 1520  |
| 5 | 12L   | 12R  | 2     | 18    | 34      | 14.0  | 19.0 | 5.0  | 1360  |
| 6 | 13L   | 13R  | 2     | 18    | 30      | 19.0  | 24.0 | 5.0  | 1200  |
| 7 | 2L    | 2R   | 0     | 18    | 0       | 24.0  | 29.0 | 5.0  | 0     |
| 8 | 2L    | 2R   | 0     | 30    | 0       | 29.0  | 40.0 | 11.0 | 0     |
|   |       |      |       |       |         |       |      |      |       |
|   |       |      |       |       |         |       |      |      |       |

| 2 13L 13R 1 22 15 34.0 31.0 -3.0 600 3 12L 12R 1 22 17 31.0 28.0 -3.0 680 4 10L 10R 2 22 42 28.0 22.0 -6.0 1680 5 8L 8R 2 18 50 22.0 17.0 -5.0 2000 6 7L 7R 2 14 54 17.0 14.0 -3.0 2160 7 2L 2R 2 14 74 14.0 11.0 -3.0 2960                                                                                                                                                                        |   | Start | Stop | Loads | Speed | Crossed | Start | End  | Feet  | T.Oil |
|----------------------------------------------------------------------------------------------------------------------------------------------------------------------------------------------------------------------------------------------------------------------------------------------------------------------------------------------------------------------------------------------------|---|-------|------|-------|-------|---------|-------|------|-------|-------|
| 3     12L     12R     1     22     17     31.0     28.0     -3.0     680       4     10L     10R     2     22     42     28.0     22.0     -6.0     1680       5     8L     8R     2     18     50     22.0     17.0     -5.0     2000       6     7L     7R     2     14     54     17.0     14.0     -3.0     2160       7     2L     2R     2     14     74     14.0     11.0     -3.0     2960 | 1 | 2L    | 2R   | 0     | 30    | 0       | 40.0  | 34.0 | -6.0  | 0     |
| 4     10L     10R     2     22     42     28.0     22.0     -6.0     1680       5     8L     8R     2     18     50     22.0     17.0     -5.0     2000       6     7L     7R     2     14     54     17.0     14.0     -3.0     2160       7     2L     2R     2     14     74     14.0     11.0     -3.0     2960                                                                                | 2 | 13L   | 13R  | 1     | 22    | 15      | 34.0  | 31.0 | -3.0  | 600   |
| 5     8L     8R     2     18     50     22.0     17.0     -5.0     2000       6     7L     7R     2     14     54     17.0     14.0     -3.0     2160       7     2L     2R     2     14     74     14.0     11.0     -3.0     2960                                                                                                                                                                | 3 | 12L   | 12R  | 1     | 22    | 17      | 31.0  | 28.0 | -3.0  | 680   |
| 6 7L 7R 2 14 54 17.0 14.0 -3.0 2160<br>7 2L 2R 2 14 74 14.0 11.0 -3.0 2960                                                                                                                                                                                                                                                                                                                         | 4 | 10L   | 10R  | 2     | 22    | 42      | 28.0  | 22.0 | -6.0  | 1680  |
| 7 2L 2R 2 14 74 14.0 11.0 -3.0 2960                                                                                                                                                                                                                                                                                                                                                                | 5 | 8L    | 8R   | 2     | 18    | 50      | 22.0  | 17.0 | -5.0  | 2000  |
|                                                                                                                                                                                                                                                                                                                                                                                                    | 6 | 7L    | 7R   | 2     | 14    | 54      | 17.0  | 14.0 | -3.0  | 2160  |
| 8 2L 2R 0 10 0 11.0 0.0 -11.0 0                                                                                                                                                                                                                                                                                                                                                                    | 7 | 2L    | 2R   | 2     | 14    | 74      | 14.0  | 11.0 | -3.0  | 2960  |
|                                                                                                                                                                                                                                                                                                                                                                                                    | 8 | 2L    | 2R   | 0     | 10    | 0       | 11.0  | 0.0  | -11.0 | 0     |
|                                                                                                                                                                                                                                                                                                                                                                                                    |   |       |      |       |       |         |       |      |       |       |