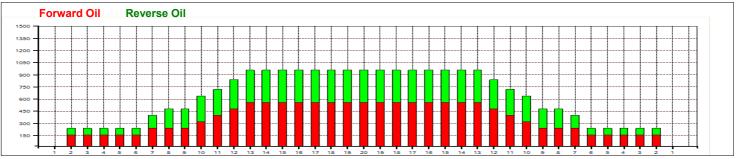

## **Bola-Team Israel2014**

Oil Pattern Distance: 40 Feet Reverse Brush Drop: 40 Feet Oil Per Board: 40 uL **Forward Oil Total:** 13.84 mL **Reverse Oil Total:** 10.08 mL **Volume Oil Total:** 23.92 mL Forward Boards Crossed: 346 Boards 252 Boards 598 Boards **Reverse Boards Crossed: Total Boards Crossed:** 