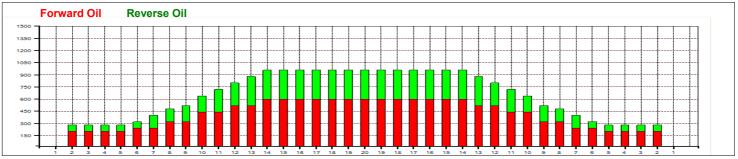

## **Israel Team ladies 2014-Planet**

Oil Pattern Distance: 39 Feet Reverse Brush Drop: 39 Feet Oil Per Board: 40 uL **Reverse Oil Total: Forward Oil Total:** 15.48 mL 8.76 mL **Volume Oil Total:** 24.24 mL Forward Boards Crossed: 387 Boards 219 Boards 606 Boards **Reverse Boards Crossed: Total Boards Crossed:** 