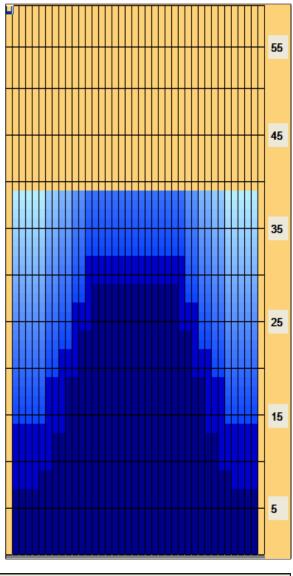

## **Israel Team ladies 2014-Planet**

Oil Pattern Distance: 39 Feet Reverse Brush Drop: 39 Feet Oil Per Board: 40 uL **Reverse Oil Total: Forward Oil Total:** 15.48 mL 8.76 mL **Volume Oil Total:** 24.24 mL Forward Boards Crossed: 387 Boards 219 Boards 606 Boards **Reverse Boards Crossed: Total Boards Crossed:** 