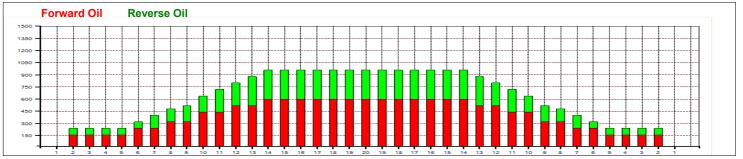

## **Senior Championships-Petach Tikva2014**

Oil Pattern Distance: 39 Feet Reverse Brush Drop: 39 Feet Oil Per Board: 40 uL **Forward Oil Total:** 15.16 mL **Reverse Oil Total:** 8.76 mL **Volume Oil Total:** 23.92 mL Forward Boards Crossed: 379 Boards 219 Boards 598 Boards **Total Boards Crossed: Reverse Boards Crossed:** 