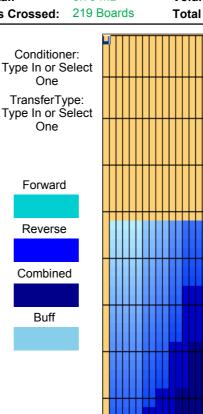

## **Senior Championships-Petach Tikva2014**

Oil Pattern Distance: 39 Feet Reverse Brush Drop: 39 Feet Oil Per Board: 40 uL **Forward Oil Total:** 15.16 mL **Reverse Oil Total:** 8.76 mL **Volume Oil Total:** 23.92 mL Forward Boards Crossed: 379 Boards 219 Boards 598 Boards **Total Boards Crossed: Reverse Boards Crossed:** 

|   | Start | Stop | Loads | Speed   | Crossed | Start | End  | Feet | T.Oil |
|---|-------|------|-------|---------|---------|-------|------|------|-------|
| 1 | 2L    | 2R   | 4     | 14      | 148     | 0.0   | 7.0  | 7.0  | 5920  |
| 2 | 6L    | 6R   | 2     | 14      | 58      | 7.0   | 10.0 | 3.0  | 2320  |
| 3 | 8L    | 8R   | 2     | 14      | 50      | 10.0  | 13.0 | 3.0  | 2000  |
| 4 | 10L   | 10R  | 3     | 14      | 63      | 13.0  | 18.0 | 5.0  | 2520  |
| 5 | 12L   | 12R  | 2     | 14      | 34      | 18.0  | 21.0 | 3.0  | 1360  |
| 6 | 14L   | 14R  | 2     | 18      | 26      | 21.0  | 26.0 | 5.0  | 1040  |
| 7 | 2L    | 2R   | 0     | 22      | 0       | 26.0  | 32.0 | 6.0  | 0     |
| 8 | 2L    | 2R   | 0     | 30      | 0       | 32.0  | 39.0 | 7.0  | 0     |
|   |       |      |       |         |         |       |      |      |       |
|   |       | For  | ward  | Reverse | More    |       |      |      |       |

|   | Start | Stop | Loads | Speed | Crossed | Start | End  | Feet | T.Oil |
|---|-------|------|-------|-------|---------|-------|------|------|-------|
| 1 | 2L    | 2R   | 0     | 30    | 0       | 39.0  | 32.0 | -7.0 | 0     |
| 2 | 13L   | 13R  | 2     | 22    | 30      | 32.0  | 26.0 | -6.0 | 1200  |
| 3 | 11L   | 11R  | 2     | 18    | 38      | 26.0  | 21.0 | -5.0 | 1520  |
| 4 | 9L    | 9R   | 1     | 18    | 23      | 21.0  | 19.0 | -2.0 | 920   |
| 5 | 7L    | 7R   | 2     | 18    | 54      | 19.0  | 14.0 | -5.0 | 2160  |
| 6 | 2L    | 2R   | 2     | 18    | 74      | 14.0  | 9.0  | -5.0 | 2960  |
| 7 | 2L    | 2R   | 0     | 14    | 0       | 9.0   | 0.0  | -9.0 | 0     |
|   |       |      |       |       |         |       |      |      |       |