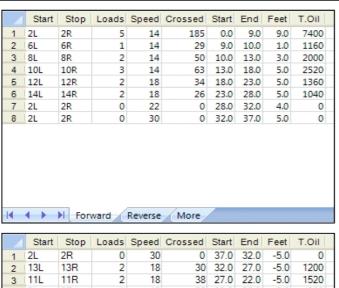

Conditioner:

One

TransferType:

One

| ← → ▶ | Forward Reverse More

|   |             |      |       |          |         |       |      |       |       | Fo          | orward |
|---|-------------|------|-------|----------|---------|-------|------|-------|-------|-------------|--------|
|   |             |      |       |          |         |       |      |       |       |             |        |
| H | 4           | For  | ward  | Downerso | More    |       |      |       |       | Re          | everse |
|   | <del></del> | ron  | ward  | Reverse  | More    |       |      |       |       | _           |        |
|   | Start       | Stop | Loads | Speed    | Crossed | Start | End  | Feet  | T.Oil | 0-          |        |
| 1 | 2L          | 2R   | 0     | 30       | 0       | 37.0  | 32.0 | -5.0  | 0     | _ <u>Co</u> | mbined |
| 2 | 13L         | 13R  | 2     | 18       | 30      | 32.0  | 27.0 | -5.0  | 1200  |             |        |
| 3 | 11L         | 11R  | 2     | 18       | 38      | 27.0  | 22.0 | -5.0  | 1520  |             |        |
| 4 | 9L          | 9R   | 1     | 18       | 23      | 22.0  | 20.0 | -2.0  | 920   |             | Buff   |
| 5 | 7L          | 7R   | 2     | 18       | 54      | 20.0  | 15.0 | -5.0  | 2160  |             |        |
| 6 | 2L          | 2R   | 2     | 18       | 74      | 15.0  | 10.0 | -5.0  | 2960  |             |        |
| 7 | 2L          | 2R   | 0     | 14       | 0       | 10.0  | 0.0  | -10.0 | 0     |             |        |
|   |             |      |       |          |         |       |      |       |       |             |        |