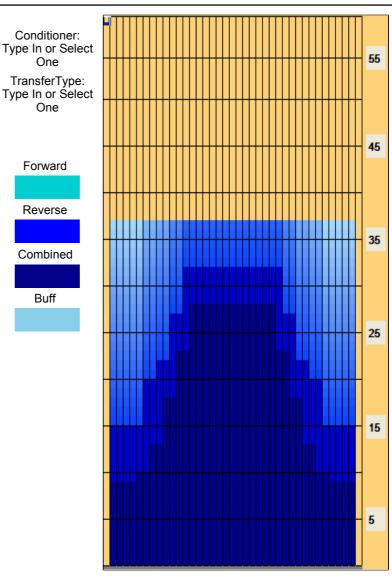

Conditioner:

One

TransferType:

One

| ← → ▶ | Forward Reverse More

|   |             |      |       |          |         |       |      |       |       | Fo          | orward |
|---|-------------|------|-------|----------|---------|-------|------|-------|-------|-------------|--------|
|   |             |      |       |          |         |       |      |       |       |             |        |
| H | 4           | For  | ward  | Downerso | More    |       |      |       |       | Re          | everse |
|   | <del></del> | ron  | ward  | Reverse  | More    |       |      |       |       | _           |        |
|   | Start       | Stop | Loads | Speed    | Crossed | Start | End  | Feet  | T.Oil | 0-          |        |
| 1 | 2L          | 2R   | 0     | 30       | 0       | 37.0  | 32.0 | -5.0  | 0     | _ <u>Co</u> | mbined |
| 2 | 13L         | 13R  | 2     | 18       | 30      | 32.0  | 27.0 | -5.0  | 1200  |             |        |
| 3 | 11L         | 11R  | 2     | 18       | 38      | 27.0  | 22.0 | -5.0  | 1520  |             |        |
| 4 | 9L          | 9R   | 1     | 18       | 23      | 22.0  | 20.0 | -2.0  | 920   |             | Buff   |
| 5 | 7L          | 7R   | 2     | 18       | 54      | 20.0  | 15.0 | -5.0  | 2160  |             |        |
| 6 | 2L          | 2R   | 2     | 18       | 74      | 15.0  | 10.0 | -5.0  | 2960  |             |        |
| 7 | 2L          | 2R   | 0     | 14       | 0       | 10.0  | 0.0  | -10.0 | 0     |             |        |
|   |             |      |       |          |         |       |      |       |       |             |        |