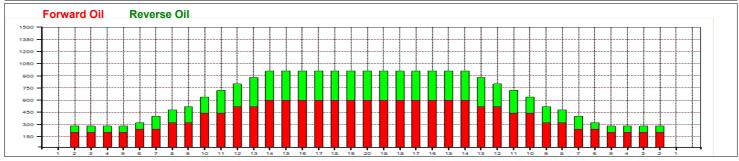

## Israel Team Youth 2014-Planet-medium

Oil Pattern Distance: 37 Feet 37 Feet Oil Per Board: 40 uL **Reverse Brush Drop:** Forward Oil Total: 15.48 mL **Reverse Oil Total:** 8.76 mL **Volume Oil Total:** 24.24 mL Forward Boards Crossed: 387 Boards 219 Boards 606 Boards **Reverse Boards Crossed: Total Boards Crossed:** 