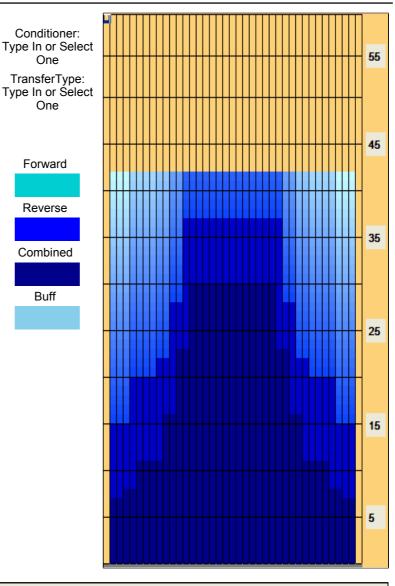

|       |       |    | Reverse  |
| u    | Keverse | More    |       |      |       |       |    |          |
| oads | Speed   | Crossed | Start | End  | Feet  | T.Oil |    | Combined |
| 0    | 30      | 0       | 42.0  | 37.0 | -5.0  | 0     | Ι. | Combined |
| 3    | 22      | 45      | 37.0  | 28.0 | -9.0  | 1800  |    |          |
| 2    | 22      | 38      | 28.0  | 22.0 | -6.0  | 1520  |    |          |
| 1    | 18      | 23      | 22.0  | 20.0 | -2.0  | 920   |    | Buff     |
| 2    | 18      | 62      | 20.0  | 15.0 | -5.0  | 2480  | 1  |          |
| 2    | 18      | 74      | 15.0  | 10.0 | -5.0  | 2960  |    |          |
| 0    | 14      | 0       | 10.0  | 0.0  | -10.0 | 0     | '  |          |
|      |         |         |       |      |       |       |    |          |



| Item             | 3L-7L:18L-18R        | 8L-12L:18L-18R      | 13L-17L:18L-18R     | 18L-18R:17R-13R      | 18L-18R:12R-8R      | 18L-18R:7R-3R        |
|------------------|----------------------|---------------------|---------------------|----------------------|---------------------|----------------------|
| Description      | Outside Track:Middle | Middle Track:Middle | Inside Track:Middle | MIddle: Inside Track | Middle:Middle Track | Middle:Outside Track |
| Track Zone Ratio | 2.95                 | 1.73                | 1.02                | 1.02                 | 1.73                | 2.95                 |