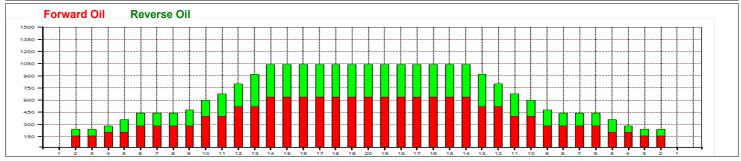

## Israel Team Youth 2014-Planet-Long

Oil Pattern Distance: 42 Feet 42 Feet Oil Per Board: 40 uL **Reverse Brush Drop:** Forward Oil Total: 15.68 mL **Reverse Oil Total:** 9.68 mL **Volume Oil Total:** 25.36 mL Forward Boards Crossed: 392 Boards 242 Boards 634 Boards **Reverse Boards Crossed: Total Boards Crossed:** 