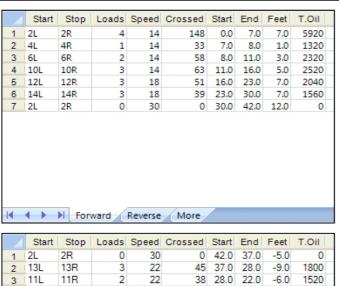

## Israel Team Youth 2014-Planet-Long

Oil Pattern Distance: 42 Feet 42 Feet Oil Per Board: 40 uL **Reverse Brush Drop:** Forward Oil Total: 15.68 mL **Reverse Oil Total:** 9.68 mL **Volume Oil Total:** 25.36 mL Forward Boards Crossed: 392 Boards 242 Boards 634 Boards **Reverse Boards Crossed: Total Boards Crossed:** 

2R

| ← → ▶ | Forward Reverse More

|      |         |         |       |      |       |       |    | Forward  |
|------|---------|---------|-------|------|-------|-------|----|----------|
|      |         |         |       |      |       |       |    |          |
| rd   | Reverse | More    |       |      |       |       |    | Reverse  |
| u    | Keverse | More    |       |      |       |       |    |          |
| oads | Speed   | Crossed | Start | End  | Feet  | T.Oil |    | Combined |
| 0    | 30      | 0       | 42.0  | 37.0 | -5.0  | 0     | Ι. | Combined |
| 3    | 22      | 45      | 37.0  | 28.0 | -9.0  | 1800  |    |          |
| 2    | 22      | 38      | 28.0  | 22.0 | -6.0  | 1520  |    |          |
| 1    | 18      | 23      | 22.0  | 20.0 | -2.0  | 920   |    | Buff     |
| 2    | 18      | 62      | 20.0  | 15.0 | -5.0  | 2480  | 1  |          |
| 2    | 18      | 74      | 15.0  | 10.0 | -5.0  | 2960  |    |          |
| 0    | 14      | 0       | 10.0  | 0.0  | -10.0 | 0     | '  |          |
|      |         |         |       |      |       |       |    |          |