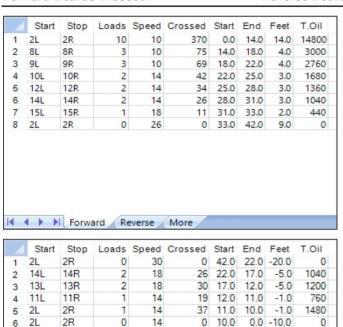

## **Israel Youth Championship 2014**

Oil Pattern Distance: 42 Feet **Reverse Brush Drop:** 42 Oil Per Board: 40 uL **Forward Oil Total:** 25.08 mL **Reverse Oil Total:** 4.48 mL **Volume Oil Total:** 29.56 mL Forward Boards Crossed: 627 Boards Reverse Boards Crossed: 112 Boards **Total Boards Crossed:** 739 Boards