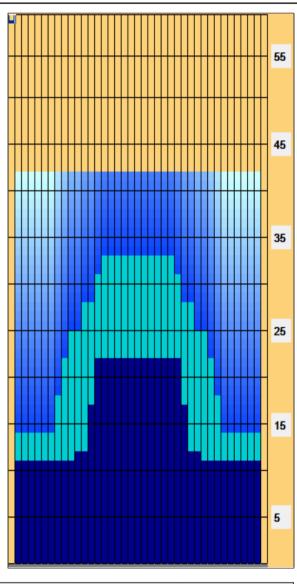

## **Israel Youth Championship 2014**

Oil Pattern Distance: 42 Feet **Reverse Brush Drop:** 42 Oil Per Board: 40 uL **Forward Oil Total:** 25.08 mL **Reverse Oil Total:** 4.48 mL **Volume Oil Total:** 29.56 mL Forward Boards Crossed: 627 Boards Reverse Boards Crossed: 112 Boards **Total Boards Crossed:** 739 Boards