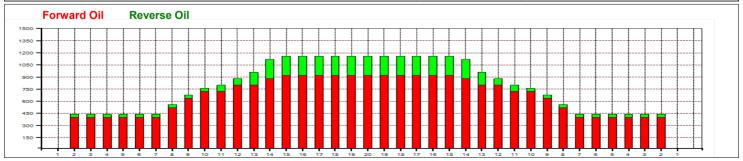

## **Israel Youth Championship 2014**

Oil Pattern Distance: 42 Feet **Reverse Brush Drop:** 42 Oil Per Board: 40 uL **Forward Oil Total:** 25.08 mL **Reverse Oil Total:** 4.48 mL **Volume Oil Total:** 29.56 mL Forward Boards Crossed: 627 Boards Reverse Boards Crossed: 112 Boards **Total Boards Crossed:** 739 Boards