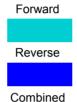

## **Israel Youth Championship 2014**

Oil Pattern Distance: 42 Feet **Reverse Brush Drop:** 42 Oil Per Board: 40 uL **Forward Oil Total:** 25.08 mL **Reverse Oil Total:** 4.48 mL **Volume Oil Total:** 29.56 mL Forward Boards Crossed: 627 Boards Reverse Boards Crossed: 112 Boards **Total Boards Crossed:** 739 Boards