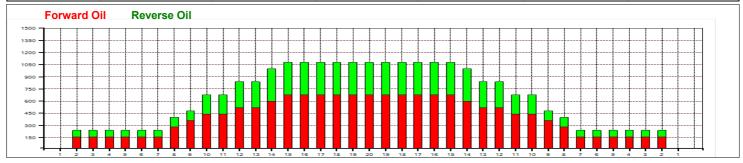

## **AMF-ISRAEL2014**

Oil Pattern Distance: 41 Feet **Reverse Brush Drop:** 41 Feet Oil Per Board: 40 uL **Forward Oil Total:** 15.72 mL **Reverse Oil Total:** 8.88 mL **Volume Oil Total:** 24.6 mL Forward Boards Crossed: 393 Boards 222 Boards 615 Boards **Reverse Boards Crossed: Total Boards Crossed:** 