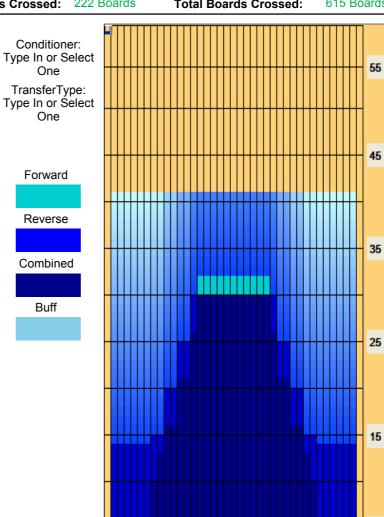

## **AMF-ISRAEL2014**

Oil Pattern Distance: 41 Feet **Reverse Brush Drop:** 41 Feet Oil Per Board: 40 uL **Forward Oil Total:** 15.72 mL **Reverse Oil Total:** 8.88 mL **Volume Oil Total:** 24.6 mL Forward Boards Crossed: 393 Boards 222 Boards 615 Boards **Reverse Boards Crossed: Total Boards Crossed:** 

| 1 2L 2R 4 10 148 0.0 5.0 5.0 5920   2 8L 8R 3 14 75 5.0 10.0 5.0 3000   3 9L 9R 2 14 46 10.0 13.0 3.0 1840   4 10L 10R 2 14 42 13.0 16.0 3.0 1680   5 12L 12R 2 18 34 16.0 21.0 5.0 1360   6 14L 14R 2 18 26 21.0 26.0 5.0 1040   7 15L 15R 2 22 22 22 26.0 32.0 6.0 880   8 2L 2R 0 26 0 32.0 36.0 4.0 0   9 2L 2R 0 30 0 36.0 41.0 5.0 0 |                                      | Start | Stop | Loads | Speed | Crossed | Start | End  | Feet | T.Oil |  |  |
|--------------------------------------------------------------------------------------------------------------------------------------------------------------------------------------------------------------------------------------------------------------------------------------------------------------------------------------------|--------------------------------------|-------|------|-------|-------|---------|-------|------|------|-------|--|--|
| 3 9L 9R 2 14 46 10.0 13.0 3.0 1840   4 10L 10R 2 14 42 13.0 16.0 3.0 1680   5 12L 12R 2 18 34 16.0 21.0 5.0 1360   6 14L 14R 2 18 26 21.0 26.0 5.0 1040   7 15L 15R 2 22 22 26.0 32.0 6.0 880   8 2L 2R 0 26 0 32.0 36.0 4.0 0                                                                                                             | 1 2L 2R 4 10 148 0.0 5.0 5.0 5920    |       |      |       |       |         |       |      |      |       |  |  |
| 4 10L 10R 2 14 42 13.0 16.0 3.0 1680   5 12L 12R 2 18 34 16.0 21.0 5.0 1360   6 14L 14R 2 18 26 21.0 26.0 5.0 1040   7 15L 15R 2 22 22 26.0 32.0 6.0 880   8 2L 2R 0 26 0 32.0 36.0 4.0 0                                                                                                                                                  | 2 8L 8R 3 14 75 5.0 10.0 5.0 3000    |       |      |       |       |         |       |      |      |       |  |  |
| 5 12L 12R 2 18 34 16.0 21.0 5.0 1360   6 14L 14R 2 18 26 21.0 26.0 5.0 1040   7 15L 15R 2 22 22 26.0 32.0 6.0 880   8 2L 2R 0 26 0 32.0 36.0 4.0 0                                                                                                                                                                                         | 3 9L 9R 2 14 46 10.0 13.0 3.0 1840   |       |      |       |       |         |       |      |      |       |  |  |
| 6 14L 14R 2 18 26 21.0 26.0 5.0 1040<br>7 15L 15R 2 22 22 26.0 32.0 6.0 880<br>8 2L 2R 0 26 0 32.0 36.0 4.0 0                                                                                                                                                                                                                              | 4 10L 10R 2 14 42 13.0 16.0 3.0 1680 |       |      |       |       |         |       |      |      |       |  |  |
| 7 15L 15R 2 22 22 26.0 32.0 6.0 880<br>8 2L 2R 0 26 0 32.0 36.0 4.0 0                                                                                                                                                                                                                                                                      |                                      |       |      |       |       |         |       |      |      |       |  |  |
| 8 2L 2R 0 26 0 32.0 36.0 4.0 0                                                                                                                                                                                                                                                                                                             | 6                                    | 14L   | 14R  | 2     | 18    | 26      | 21.0  | 26.0 | 5.0  | 1040  |  |  |
|                                                                                                                                                                                                                                                                                                                                            | 7                                    | 15L   | 15R  | 2     | 22    | 22      | 26.0  | 32.0 | 6.0  | 880   |  |  |
| 9 2L 2R 0 30 0 36.0 41.0 5.0 0                                                                                                                                                                                                                                                                                                             | 8                                    | 2L    | 2R   | 0     | 26    | 0       | 32.0  | 36.0 | 4.0  | 0     |  |  |
|                                                                                                                                                                                                                                                                                                                                            | 9 2L 2R 0 30 0 36.0 41.0 5.0 0       |       |      |       |       |         |       |      |      |       |  |  |
|                                                                                                                                                                                                                                                                                                                                            |                                      |       |      |       |       |         |       |      |      |       |  |  |

| Forward Reverse More |                                       |      |       |       |         |       |      |       |       |  |  |
|----------------------|---------------------------------------|------|-------|-------|---------|-------|------|-------|-------|--|--|
|                      |                                       |      |       |       |         |       |      |       |       |  |  |
|                      | Start                                 | Stop | Loads | Speed | Crossed | Start | End  | Feet  | T.Oil |  |  |
| 1                    | 12L                                   | 2R   | 0     | 30    | 0       | 41.0  | 30.0 | -11.0 | 0     |  |  |
| 2                    | 14L                                   | 14R  | 2     | 18    | 26      | 30.0  | 25.0 | -5.0  | 1040  |  |  |
| 3                    | 12L                                   | 12R  | 2     | 18    | 34      | 25.0  | 20.0 | -5.0  | 1360  |  |  |
| 4                    | 4 10L 10R 3 14 63 20.0 15.0 -5.0 2520 |      |       |       |         |       |      |       |       |  |  |
| 5                    | 18L                                   | 8R   | 1     | 14    | 25      | 15.0  | 14.0 | -1.0  | 1000  |  |  |
| 6                    | 2L                                    | 2R   | 2     | 14    | 74      | 14.0  | 11.0 | -3.0  | 2960  |  |  |
| 7                    | 2L                                    | 2R   | 0     | 10    | 0       | 11.0  | 0.0  | -11.0 | 0     |  |  |
|                      |                                       |      |       |       |         |       |      |       |       |  |  |
|                      |                                       |      |       |       |         |       |      |       |       |  |  |
|                      |                                       |      |       |       |         |       |      |       |       |  |  |
|                      |                                       |      |       |       |         |       |      |       |       |  |  |
|                      |                                       |      |       |       |         |       |      |       |       |  |  |
|                      |                                       |      |       |       |         |       |      |       |       |  |  |
|                      |                                       |      |       |       |         |       |      |       |       |  |  |
|                      |                                       |      |       |       |         |       |      |       |       |  |  |
| 1.4                  | 4 6                                   | NI F |       | D     |         |       |      |       |       |  |  |
| 14                   | Forward Reverse More                  |      |       |       |         |       |      |       |       |  |  |