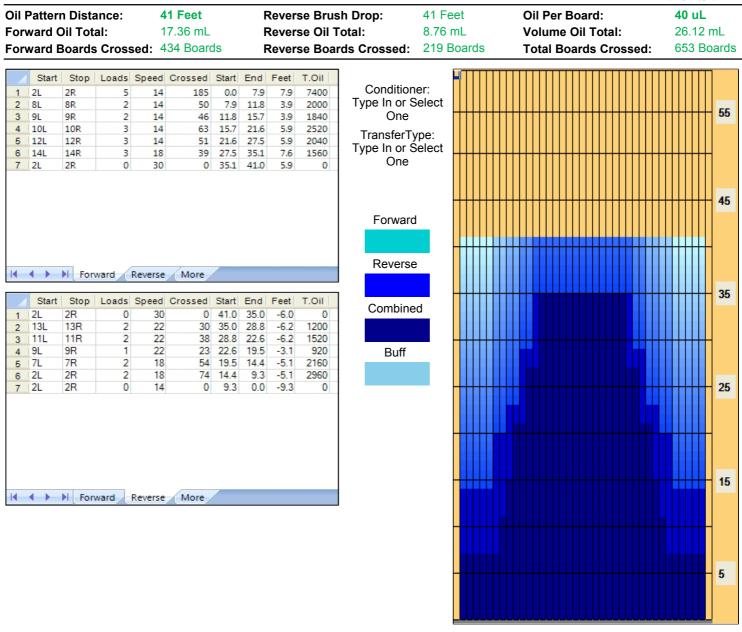

## AMF 2015- HUTZOT





| Item                                                            | 3L-7L:18L-18R        | 8L-12L:18L-18R      | 13L-17L:18L-18R     | 18L-18R:17R-13R      | 18L-18R:12R-8R      | 18L-18R:7R-3R        |
|-----------------------------------------------------------------|----------------------|---------------------|---------------------|----------------------|---------------------|----------------------|
| Description                                                     | Outside Track:Middle | Middle Track:Middle | Inside Track:Middle | MIddle: Inside Track | Middle:Middle Track | Middle:Outside Track |
| Track Zone Ratio                                                | 3.65                 | 1.63                | 1.02                | 1.02                 | 1.63                | 3.65