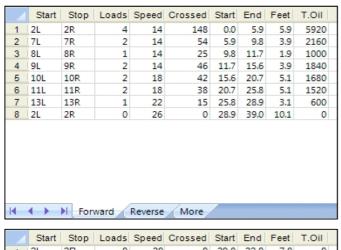

|   | Start | Stop | Loads | Speed | Crossed | Start | End  | Feet | T.Oil |
|---|-------|------|-------|-------|---------|-------|------|------|-------|
| 1 | 2L    | 2R   | 0     | 30    | 0       | 39.0  | 32.0 | -7.0 | 0     |
| 2 | 11L   | 11R  | 2     | 18    | 38      | 32.0  | 26.9 | -5.1 | 1520  |
| 3 | 10L   | 10R  | 2     | 18    | 42      | 26.9  | 21.8 | -5.1 | 1680  |
| 4 | 9L    | 9R   | 2     | 14    | 46      | 21.8  | 17.9 | -3.9 | 1840  |
| 5 | 8L    | 8R   | 2     | 14    | 50      | 17.9  | 14.0 | -3.9 | 2000  |
| 6 | 7L    | 7R   | 2     | 10    | 54      | 14.0  | 11.2 | -2.8 | 2160  |
| 7 | 2L    | 2R   | 2     | 10    | 74      | 11.2  | 8.4  | -2.8 | 2960  |
| 8 | 2L    | 2R   | 0     | 10    | 0       | 8.4   | 0.0  | -8.4 | 0     |
|   |       |      |       |       |         |       |      |      |       |