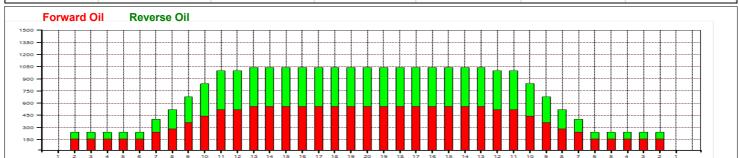

|   | Start | Stop | Loads | Speed | Crossed | Start | End  | Feet | T.Oil |
|---|-------|------|-------|-------|---------|-------|------|------|-------|
| 1 | 2L    | 2R   | 0     | 30    | 0       | 39.0  | 32.0 | -7.0 | 0     |
| 2 | 11L   | 11R  | 2     | 18    | 38      | 32.0  | 26.9 | -5.1 | 1520  |
| 3 | 10L   | 10R  | 2     | 18    | 42      | 26.9  | 21.8 | -5.1 | 1680  |
| 4 | 9L    | 9R   | 2     | 14    | 46      | 21.8  | 17.9 | -3.9 | 1840  |
| 5 | 8L    | 8R   | 2     | 14    | 50      | 17.9  | 14.0 | -3.9 | 2000  |
| 6 | 7L    | 7R   | 2     | 10    | 54      | 14.0  | 11.2 | -2.8 | 2160  |
| 7 | 2L    | 2R   | 2     | 10    | 74      | 11.2  | 8.4  | -2.8 | 2960  |
| 8 | 2L    | 2R   | 0     | 10    | 0       | 8.4   | 0.0  | -8.4 | 0     |
|   |       |      |       |       |         |       |      |      |       |