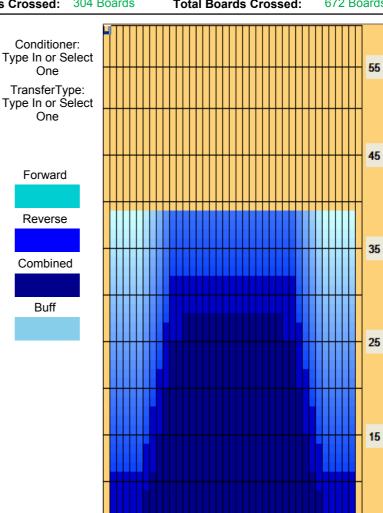

## **Planet Israel B Championships**

Oil Pattern Distance: 39 Feet 39 Feet Oil Per Board: 40 uL **Reverse Brush Drop: Forward Oil Total:** 14.72 mL **Reverse Oil Total:** 12.16 mL **Volume Oil Total:** 26.88 mL Forward Boards Crossed: 368 Boards 304 Boards 672 Boards **Reverse Boards Crossed: Total Boards Crossed:** 