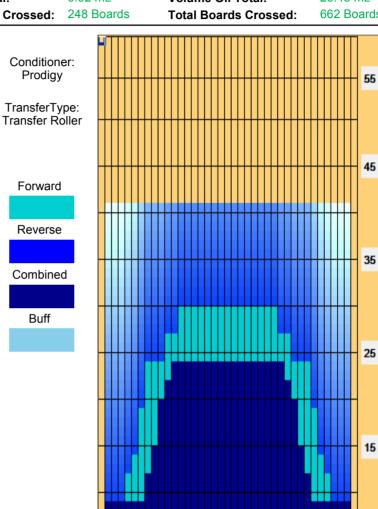

## **TEAM ISRAEL 2016 RG - Modified WTBA Montreal**

5

Oil Pattern Distance: 41 Feet **Reverse Brush Drop:** 41 Feet Oil Per Board: 40 uL **Forward Oil Total:** 16.56 mL 9.92 mL **Reverse Oil Total: Volume Oil Total:** 26.48 mL Forward Boards Crossed: 414 Boards Reverse Boards Crossed: 248 Boards 662 Boards **Total Boards Crossed:** 