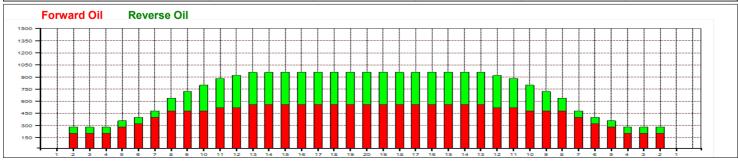

## **TEAM ISRAEL 2016 RG - Modified WTBA Montreal**

5

Oil Pattern Distance: 41 Feet **Reverse Brush Drop:** 41 Feet Oil Per Board: 40 uL **Forward Oil Total:** 16.56 mL 9.92 mL **Reverse Oil Total: Volume Oil Total:** 26.48 mL Forward Boards Crossed: 414 Boards Reverse Boards Crossed: 248 Boards 662 Boards **Total Boards Crossed:** 