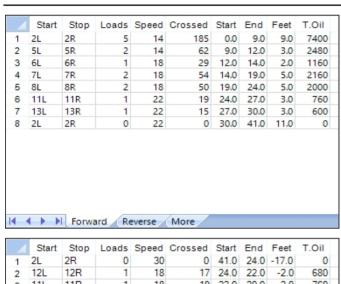

| 4 | Start | Stop |   |    | Crossed |      | End  | Feet  | T.Oil |
|---|-------|------|---|----|---------|------|------|-------|-------|
| 1 | 2L    | 2R   | 0 | 30 | 0       | 41.0 | 24.0 | -17.0 | 0     |
| 2 | 12L   | 12R  | 1 | 18 |         | 24.0 | 22.0 | -2.0  | 680   |
| 3 | 11L   | 11R  | 1 | 18 | 19      | 22.0 | 20.0 | -2.0  | 760   |
| 4 | 10L   | 10R  | 2 | 18 | 42      | 20.0 | 15.0 | -5.0  | 1680  |
| 5 | 9L    | 9R   | 2 | 14 | 46      | 15.0 | 12.0 | -3.0  | 1840  |
| 6 | 8L    | 8R   | 2 | 14 | 50      | 12.0 | 9.0  | -3.0  | 2000  |
| 7 | 2L    | 2R   | 2 | 10 | 74      | 9.0  | 7.0  | -2.0  | 2960  |
| 8 | 2L    | 2R   | 0 | 10 | 0       | 7.0  | 0.0  | -7.0  | 0     |
|   |       |      |   |    |         |      |      |       |       |