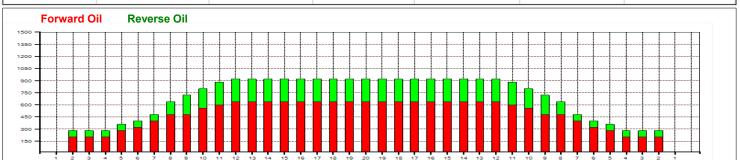

## FINALS NATIONAL LEAGUE-BOLA

39 Feet Oil Pattern Distance: 39 Feet Reverse Brush Drop: Oil Per Board: 40 uL **Forward Oil Total:** 18.32 mL **Reverse Oil Total:** 7.56 mL **Volume Oil Total:** 25.88 mL Forward Boards Crossed: 458 Boards 189 Boards 647 Boards **Reverse Boards Crossed: Total Boards Crossed:** 