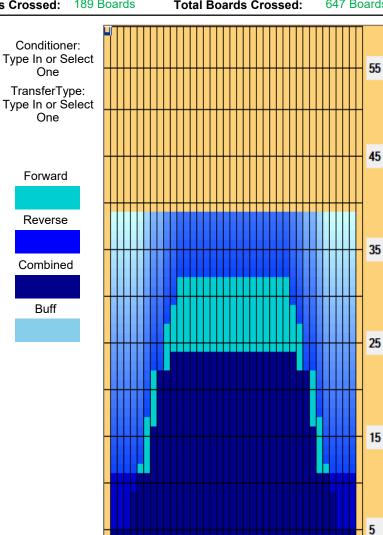

## FINALS NATIONAL LEAGUE-BOLA

39 Feet Oil Pattern Distance: 39 Feet Reverse Brush Drop: Oil Per Board: 40 uL **Forward Oil Total:** 18.32 mL **Reverse Oil Total:** 7.56 mL **Volume Oil Total:** 25.88 mL Forward Boards Crossed: 458 Boards 189 Boards 647 Boards **Reverse Boards Crossed: Total Boards Crossed:** 

|    | Start      | Stop   | Loads     | Speed  | Crossed | Start | End  | Feet | T.Oil |
|----|------------|--------|-----------|--------|---------|-------|------|------|-------|
| 1  | 2L         | 2R     | 5         | 10     | 185     | 0.0   | 5.6  | 5.6  | 7400  |
| 2  | 5L         | 5R     | 2         | 14     | 62      | 5.6   | 9.5  | 3.9  | 2480  |
| 3  | 6L         | 6R     | 1         | 18     | 29      | 9.5   | 12.0 | 2.5  | 1160  |
| 4  | 7L         | 7R     | 2         | 18     | 54      | 12.0  | 17.1 | 5.1  | 2160  |
| 5  | 8L         | 8R     | 2         | 18     | 50      | 17.1  | 22.2 | 5.1  | 2000  |
| 6  | 10L        | 10R    | 2         | 18     | 42      | 22.2  | 27.3 | 5.1  | 1680  |
| 7  | 11L        | 11R    | 1         | 18     | 19      | 27.3  | 29.8 | 2.5  | 760   |
| 8  | 12L        | 12R    | 1         | 18     | 17      | 29.8  | 32.3 | 2.5  | 680   |
| 9  | 13L        | 13R    | 0         | 22     | 0       | 32.3  | 35.0 | 2.7  | 0     |
| 10 | 14L        | 14R    | 0         | 22     | 0       | 35.0  | 39.0 | 4.0  | 0     |
|    | <b>←→→</b> | Forwa  | ard Re    | everse | More    |       |      |      |       |
|    |            | 101111 | ard Title |        | more    |       |      |      |       |

| I ← ► ► Forward Reverse More |       |      |       |       |         |       |      |       |       |  |
|------------------------------|-------|------|-------|-------|---------|-------|------|-------|-------|--|
|                              |       |      |       |       |         |       |      |       |       |  |
| A                            | Start | Stop | Loads | Speed | Crossed | Start | End  | Feet  | T.Oil |  |
| 1                            | 2L    | 2R   | 0     | 30    | 0       | 39.0  | 24.0 | -15.0 | 0     |  |
| 2                            | 11L   | 11R  | 1     | 18    | 19      | 24.0  | 21.5 | -2.5  | 760   |  |
| 3                            | 9L    | 9R   | 2     | 18    | 46      | 21.5  | 16.4 | -5.1  | 1840  |  |
| 4                            | 8L    | 8R   | 2     | 18    | 50      | 16.4  | 11.3 | -5.1  | 2000  |  |
| 5                            | 2L    | 2R   | 2     | 10    | 74      | 11.3  | 8.5  | -2.8  | 2960  |  |
| 6                            | 2L    | 2R   | 0     | 18    | 0       | 8.5   | 0.0  | -8.5  | 0     |  |
|                              |       |      |       |       |         |       |      |       |       |  |
| Forward Reverse More         |       |      |       |       |         |       |      |       |       |  |