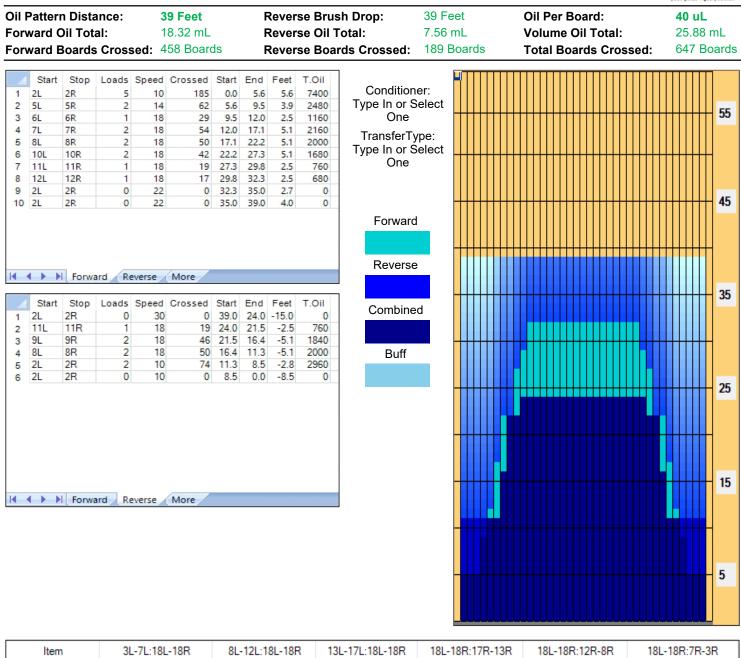

## **NATIONAL CHAMPIONSHIPS 2016**

| Item            | 3L-7L:18L-18R                          | 8L-12L:18L-18R      | 13L-17L:18L-18R     | 18L-18R:17R-13R      | 18L-18R:12R-8R                                                                             | 18L-18R:7R-3R        |
|-----------------|----------------------------------------|---------------------|---------------------|----------------------|--------------------------------------------------------------------------------------------|----------------------|
| Description     | Outside Track:Middle                   | Middle Track:Middle | Inside Track:Middle | MIddle: Inside Track | Middle:Middle Track                                                                        | Middle:Outside Track |
| rack Zone Ratio | 2.56                                   | 1.16                | 1                   | 1                    | 1.16                                                                                       | 2.56                 |
| Forward C       | Dil Reverse Oil                        |                     |                     |                      |                                                                                            |                      |
| 1350            |                                        |                     |                     |                      |                                                                                            |                      |
| 1050            |                                        |                     |                     |                      |                                                                                            |                      |
| 750             | ······································ |                     |                     |                      | ╌ <mark>┢</mark> ╌╶┊╴╌┊╌╶┊╌╶┊╴╴┊<br>╌ <mark>┛</mark> ╌ <b>┇╴┌</b> <mark>╸</mark> ╶╌┊╴╴┊╴╴┊ | <u>}}</u>            |
| 450             |                                        |                     |                     |                      | ╶┫╌┫╴┫╶┫╶┓╴                                                                                |                      |
| 150             |                                        |                     |                     |                      |                                                                                            |                      |