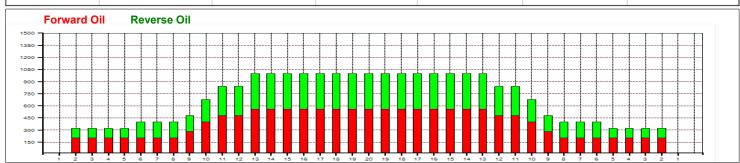

## **AMF ISRAEL 2016**

40 Feet Oil Pattern Distance: 40 Feet Oil Per Board: **Reverse Brush Drop:** 40 uL Forward Oil Total: 14.48 mL **Reverse Oil Total:** 11.16 mL **Volume Oil Total:** 25.64 mL Forward Boards Crossed: 362 Boards 279 Boards 641 Boards Reverse Boards Crossed: **Total Boards Crossed:** 