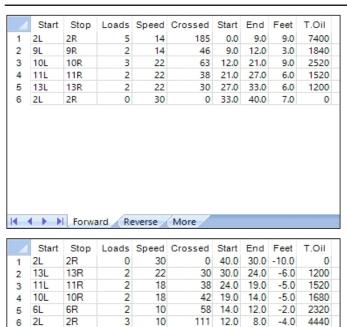

## **AMF ISRAEL 2016**

40 Feet Oil Pattern Distance: 40 Feet Oil Per Board: **Reverse Brush Drop:** 40 uL Forward Oil Total: 14.48 mL **Reverse Oil Total:** 11.16 mL **Volume Oil Total:** 25.64 mL Forward Boards Crossed: 362 Boards 279 Boards 641 Boards Reverse Boards Crossed: **Total Boards Crossed:** 