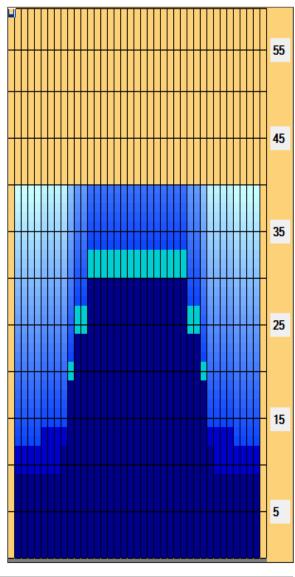

## **AMF ISRAEL 2016**

40 Feet Oil Pattern Distance: 40 Feet Oil Per Board: **Reverse Brush Drop:** 40 uL Forward Oil Total: 14.48 mL **Reverse Oil Total:** 11.16 mL **Volume Oil Total:** 25.64 mL Forward Boards Crossed: 362 Boards 279 Boards 641 Boards Reverse Boards Crossed: **Total Boards Crossed:** 