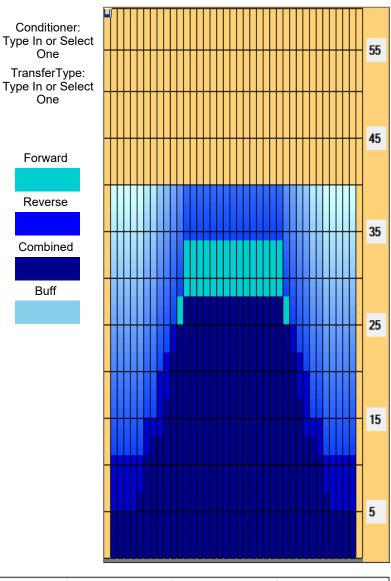

Conditioner:

One TransferType:

|                  | Start        | Stop              | Loads                | Speed       | Crossed           | Start                 | End                 | Feet                  | T.Oil             |
|------------------|--------------|-------------------|----------------------|-------------|-------------------|-----------------------|---------------------|-----------------------|-------------------|
| 1                | 2L           | 2R                | 5                    | 10          | 185               | 0.0                   | 5.6                 | 5.6                   | 7400              |
| 2<br>3<br>4<br>5 | 6L           | 6R                | 1                    | 14          | 29                | 5.6                   | 7.5                 | 1.9                   | 1160              |
|                  | 7L           | 7R                | 2                    | 14          | 54                | 7.5                   | 11.4                | 3.9                   | 2160              |
|                  | 8L           | 8R                | 1                    | 14          | 25                | 11.4                  | 13.3                | 1.9                   | 1000              |
|                  | 10L          | 10R               | 2                    | 14          | 42                | 13.3                  | 17.2                | 3.9                   | 1680              |
| 6                | 11L          | 11R               | 2                    | 18          | 38                | 17.2                  | 22.3                | 5.1                   | 1520              |
| 7                | 12L          | 12R               | 2                    | 22          | 34                | 22.3                  | 28.5                | 6.2                   | 1360              |
| 8                | 13L          | 13R               | 2                    | 22          | 30                | 28.5                  | 34.7                | 6.2                   | 1200              |
|                  |              |                   |                      | 22          |                   | 247                   | 40.0                | E 2                   | 0                 |
| 9                | 2L           | 2R                | 0                    | 22          | 0                 | 34.7                  | 40.0                | 5.3                   |                   |
|                  | <b>←→→</b>   | Forwa             | ard Re               | everse      | More              |                       |                     |                       |                   |
|                  | Start        | Forwa             | ard Re               | everse      | More Crossed      | Start                 | End                 | Feet                  | T.Oil             |
| 1                | Start 2L     | Stop<br>2R        | ard Re<br>Loads<br>0 | Speed 26    | More Crossed 0    | Start<br>40.0         | End 28.0            | Feet<br>-12.0         | T.Oil<br>0        |
| 1 2              | Start 2L 13L | Stop<br>2R<br>13R | Loads<br>0           | Speed 26 22 | More Crossed 0 15 | Start<br>40.0<br>28.0 | End<br>28.0<br>24.9 | Feet<br>-12.0<br>-3.1 | T.Oil<br>0<br>600 |
| 1                | Start 2L     | Stop<br>2R        | ard Re<br>Loads<br>0 | Speed 26    | More Crossed 0 15 | Start<br>40.0         | End 28.0            | Feet<br>-12.0         | T.Oil             |

| 1680<br>1520<br>1360 | Type In or Select<br>One |  |  |  |  |
|----------------------|--------------------------|--|--|--|--|
| 1200                 |                          |  |  |  |  |
| 0                    |                          |  |  |  |  |
|                      |                          |  |  |  |  |
|                      | Forward                  |  |  |  |  |
|                      |                          |  |  |  |  |
|                      |                          |  |  |  |  |
|                      | Reverse                  |  |  |  |  |
|                      |                          |  |  |  |  |
|                      |                          |  |  |  |  |
| T.Oil                | Combined                 |  |  |  |  |
| 0                    | Combined                 |  |  |  |  |
| 600                  |                          |  |  |  |  |
| 760                  |                          |  |  |  |  |
| 840                  | Buff                     |  |  |  |  |
| 1840                 |                          |  |  |  |  |
| 2160                 |                          |  |  |  |  |
|                      |                          |  |  |  |  |

| Item             | 3L-7L:18L-18R        | 8L-12L:18L-18R      | 13L-17L:18L-18R     | 18L-18R:17R-13R      | 18L-18R:12R-8R      | 18L-18R:7R-3R        |
|------------------|----------------------|---------------------|---------------------|----------------------|---------------------|----------------------|
| Description      | Outside Track:Middle | Middle Track:Middle | Inside Track:Middle | MIddle: Inside Track | Middle:Middle Track | Middle:Outside Track |
| Track Zone Ratio | 3.17                 | 1.44                | 1                   | 1                    | 1.44                | 3.17                 |