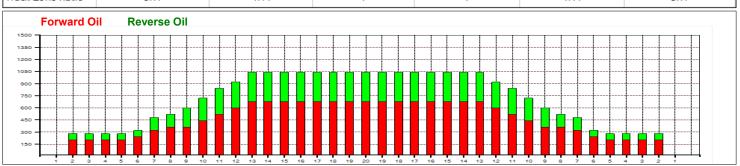

## **ISRAEL CUP 2016**

Oil Per Board: Oil Pattern Distance: 40 Feet 40 Feet **Reverse Brush Drop:** 40 uL **Forward Oil Total:** 17.48 mL **Reverse Oil Total:** 9.16 mL **Volume Oil Total:** 26.64 mL 229 Boards 666 Boards Forward Boards Crossed: 437 Boards **Reverse Boards Crossed: Total Boards Crossed:** 

Conditioner:

One TransferType:

|                  | Start        | Stop              | Loads                | Speed       | Crossed           | Start                 | End                 | Feet                  | T.Oil             |
|------------------|--------------|-------------------|----------------------|-------------|-------------------|-----------------------|---------------------|-----------------------|-------------------|
| 1                | 2L           | 2R                | 5                    | 10          | 185               | 0.0                   | 5.6                 | 5.6                   | 7400              |
| 2<br>3<br>4<br>5 | 6L           | 6R                | 1                    | 14          | 29                | 5.6                   | 7.5                 | 1.9                   | 1160              |
|                  | 7L           | 7R                | 2                    | 14          | 54                | 7.5                   | 11.4                | 3.9                   | 2160              |
|                  | 8L           | 8R                | 1                    | 14          | 25                | 11.4                  | 13.3                | 1.9                   | 1000              |
|                  | 10L          | 10R               | 2                    | 14          | 42                | 13.3                  | 17.2                | 3.9                   | 1680              |
| 6                | 11L          | 11R               | 2                    | 18          | 38                | 17.2                  | 22.3                | 5.1                   | 1520              |
| 7                | 12L          | 12R               | 2                    | 22          | 34                | 22.3                  | 28.5                | 6.2                   | 1360              |
| 8                | 13L          | 13R               | 2                    | 22          | 30                | 28.5                  | 34.7                | 6.2                   | 1200              |
|                  |              |                   |                      | 22          |                   | 247                   | 40.0                | E 2                   | 0                 |
| 9                | 2L           | 2R                | 0                    | 22          | 0                 | 34.7                  | 40.0                | 5.3                   |                   |
|                  | <b>←→→</b>   | Forwa             | ard Re               | everse      | More              |                       |                     |                       |                   |
|                  | Start        | Forwa             | ard Re               | everse      | More Crossed      | Start                 | End                 | Feet                  | T.Oil             |
| 1                | Start 2L     | Stop<br>2R        | ard Re<br>Loads<br>0 | Speed 26    | More Crossed 0    | Start<br>40.0         | End 28.0            | Feet<br>-12.0         | T.Oil<br>0        |
| 1 2              | Start 2L 13L | Stop<br>2R<br>13R | Loads<br>0           | Speed 26 22 | More Crossed 0 15 | Start<br>40.0<br>28.0 | End<br>28.0<br>24.9 | Feet<br>-12.0<br>-3.1 | T.Oil<br>0<br>600 |
| 1                | Start 2L     | Stop<br>2R        | ard Re<br>Loads<br>0 | Speed 26    | More Crossed 0 15 | Start<br>40.0         | End 28.0            | Feet<br>-12.0         | T.Oil             |