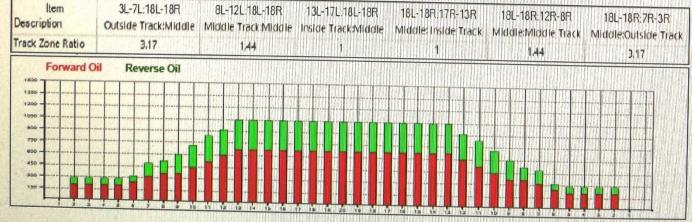

## Class B Championships Oil Pattern Holon

| Oil Pattern Distance: 40 Feet Forward Oil Total: 17.48 mL Forward Boards Crossed: 437 Boards                                                                                                      | Reverse Brush Drop: 40 Feet Reverse Oil Total: 9.16 m. Reverse Boards Crossed: 229 Boards                                                                                                        | Oil Per Board: 40 ut  Volume Oil Total: 26.64 mil Total Boards Crossed: 666 Boa |
|---------------------------------------------------------------------------------------------------------------------------------------------------------------------------------------------------|--------------------------------------------------------------------------------------------------------------------------------------------------------------------------------------------------|---------------------------------------------------------------------------------|
| 1 2L 2R 5 10 185 0.0 2 6L 6R 1 14 29 5.6 3 7L 7R 2 14 54 7.5 4 8L 8R 1 14 25 11.4 5 10L 10R 2 14 42 13.3 6 11L 11R 2 18 98 17.2 7 12L 12R 2 22 34 22.3 8 13L 13R 2 22 30 28.5 9 2L 2R 0 22 0 34.7 | End Feel TOII  5.6 5.6 7400 Conditioner: 7.5 1.9 1160 Type in or Select 11.4 3.9 2160 One 13.3 1.9 1000 TransferType: 22.3 5.1 1520 Type in or Select 28.5 6.2 1360 One 34.7 6.2 1200 40.0 5.3 0 | 4                                                                               |
| 1 2L 2R 0 26 0 40.0<br>2 13L 13R 1 22 15 28.0<br>3 11L 11R 1 18 19 24.9<br>4 10L 10R 1 18 21 22.4<br>5 9L 9R 2 18 46 19.9                                                                         | End Feet T.Oil Combined  28.0 -12.0 0 Combined  24.9 1.3.1 600  22.4 -2.5 750  19.9 -2.5 840 Buff  14.8 -5.1 1840  10.9 -3.9 21.60  7.0 -3.5 2960  0.0 -7.0 0                                    | 25                                                                              |
| ◆ ◆ ► N Forward A Reverse More                                                                                                                                                                    |                                                                                                                                                                                                  | - 5                                                                             |