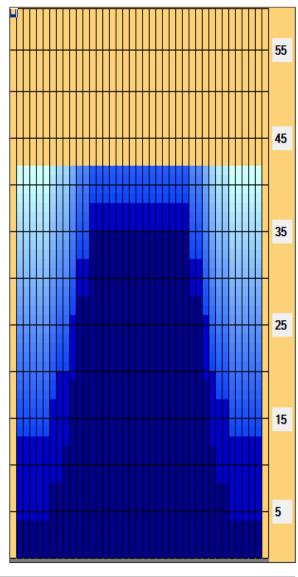

## **IBF TOURNAMENT-HUTZOT 2016**

Oil Per Board: Oil Pattern Distance: 42 Feet Reverse Brush Drop: 42 Feet 40 uL Forward Oil Total: 15.92 mL **Reverse Oil Total:** 11.44 mL **Volume Oil Total:** 27.36 mL Forward Boards Crossed: 398 Boards 286 Boards 684 Boards **Reverse Boards Crossed: Total Boards Crossed:** 