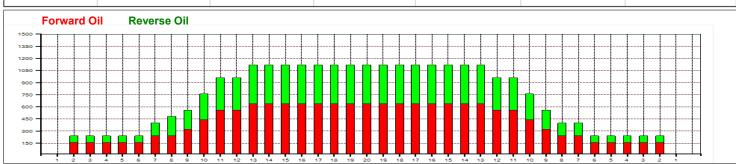

## **IBF TOURNAMENT-HUTZOT 2016**

Oil Per Board: Oil Pattern Distance: 42 Feet Reverse Brush Drop: 42 Feet 40 uL Forward Oil Total: 15.92 mL **Reverse Oil Total:** 11.44 mL **Volume Oil Total:** 27.36 mL Forward Boards Crossed: 398 Boards 286 Boards 684 Boards **Reverse Boards Crossed: Total Boards Crossed:** 