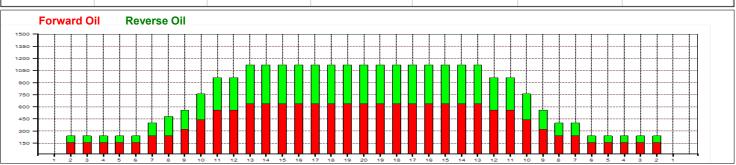

## **IBF TOURNAMENT-HUTZOT SENIORS 2017**

Oil Pattern Distance: 42 Feet Reverse Brush Drop: 42 Feet Oil Per Board: 40 uL Forward Oil Total: 15.92 mL **Reverse Oil Total:** 11.44 mL **Volume Oil Total:** 27.36 mL Forward Boards Crossed: 398 Boards 286 Boards 684 Boards **Reverse Boards Crossed: Total Boards Crossed:** 

|                       | Start                                  | Stop                                  | Loads                               | Speed                         | Crossed                              | Start                                | End                                  | Feet                                 | T.Oil                        |
|-----------------------|----------------------------------------|---------------------------------------|-------------------------------------|-------------------------------|--------------------------------------|--------------------------------------|--------------------------------------|--------------------------------------|------------------------------|
| 1                     | 2L                                     | 2R                                    | 4                                   | 10                            | 148                                  | 0.0                                  | 4.2                                  | 4.2                                  | 5920                         |
| 2                     | 7L                                     | 7R<br>9R<br>10R<br>11R                | 2<br>2<br>3<br>3                    | 14<br>14<br>18<br>22          | 54<br>46<br>63<br>57                 | 4.2<br>8.1<br>12.0<br>19.6           | 8.1<br>12.0<br>19.6<br>28.9          | 3.9<br>3.9<br>7.6<br>9.3             | 2160<br>1840<br>2520<br>2280 |
|                       | 9L<br>10L<br>11L                       |                                       |                                     |                               |                                      |                                      |                                      |                                      |                              |
| 4                     |                                        |                                       |                                     |                               |                                      |                                      |                                      |                                      |                              |
| 5                     |                                        |                                       |                                     |                               |                                      |                                      |                                      |                                      |                              |
| 6                     | 13L                                    | 13R                                   | 2                                   | 22                            | 30                                   | 28.9                                 | 35.1                                 | 6.2                                  | 1200                         |
| 7                     | 2L                                     | 2R                                    | 0                                   | 30                            | 0                                    | 35.1                                 | 42.0                                 | 6.9                                  | 0                            |
|                       |                                        |                                       |                                     |                               |                                      |                                      |                                      |                                      |                              |
|                       | ←→→                                    | Forwa                                 | ard Re                              | everse                        | More                                 |                                      |                                      |                                      |                              |
|                       | Start                                  | Forwa                                 |                                     |                               | More Crossed                         | Start                                | End                                  | Feet                                 | T.Oil                        |
| 1                     |                                        |                                       |                                     |                               |                                      | Start<br>42.0                        | End 38.0                             | Feet                                 | T.Oil<br>0                   |
| 1                     | Start                                  | Stop                                  | Loads                               | Speed                         | Crossed<br>0                         |                                      |                                      |                                      | 0                            |
| 2                     | Start<br>2L                            | Stop<br>2R                            | Loads<br>0                          | Speed<br>30                   | Crossed<br>0                         | 42.0                                 | 38.0                                 | -4.0                                 | 0                            |
| 1 2                   | Start<br>2L<br>13L                     | Stop<br>2R<br>13R                     | Loads<br>0<br>2                     | Speed<br>30<br>22             | Crossed<br>0<br>30<br>38             | 42.0<br>38.0                         | 38.0<br>31.8                         | -4.0<br>-6.2                         | 1200<br>1520                 |
| 1 2 3                 | Start<br>2L<br>13L<br>11L              | Stop<br>2R<br>13R<br>11R              | Loads<br>0<br>2                     | Speed<br>30<br>22<br>22       | Crossed<br>0<br>30<br>38<br>42       | 42.0<br>38.0<br>31.8                 | 38.0<br>31.8<br>25.6                 | -4.0<br>-6.2<br>-6.2                 | 0<br>1200                    |
| 1 2 3 4               | Start<br>2L<br>13L<br>11L<br>10L       | Stop<br>2R<br>13R<br>11R<br>10R       | Loads<br>0<br>2<br>2<br>2<br>2<br>2 | Speed<br>30<br>22<br>22<br>18 | Crossed<br>0<br>30<br>38<br>42<br>48 | 42.0<br>38.0<br>31.8<br>25.6         | 38.0<br>31.8<br>25.6<br>20.5         | -4.0<br>-6.2<br>-6.2<br>-5.1         | 0<br>1200<br>1520<br>1680    |
| 1<br>2<br>3<br>4<br>5 | Start<br>2L<br>13L<br>11L<br>10L<br>8L | Stop<br>2R<br>13R<br>11R<br>10R<br>9R | Loads<br>0<br>2<br>2<br>2<br>2      | Speed 30 22 22 18 14          | Crossed<br>0<br>30<br>38<br>42<br>48 | 42.0<br>38.0<br>31.8<br>25.6<br>20.5 | 38.0<br>31.8<br>25.6<br>20.5<br>16.6 | -4.0<br>-6.2<br>-6.2<br>-5.1<br>-3.9 | 1200<br>1520<br>1680<br>1920 |