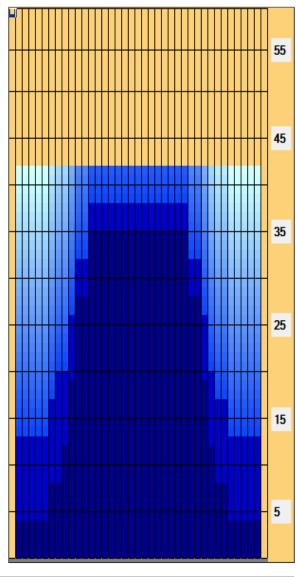

## **IBF TOURNAMENT-HUTZOT SENIORS 2017**

Oil Pattern Distance: 42 Feet Reverse Brush Drop: 42 Feet Oil Per Board: 40 uL Forward Oil Total: 15.92 mL **Reverse Oil Total:** 11.44 mL **Volume Oil Total:** 27.36 mL Forward Boards Crossed: 398 Boards 286 Boards 684 Boards **Reverse Boards Crossed: Total Boards Crossed:** 

|                       | Start                                  | Stop                                  | Loads                               | Speed                         | Crossed                              | Start                                | End                                  | Feet                                 | T.Oil                        |
|-----------------------|----------------------------------------|---------------------------------------|-------------------------------------|-------------------------------|--------------------------------------|--------------------------------------|--------------------------------------|--------------------------------------|------------------------------|
| 1                     | 2L                                     | 2R                                    | 4                                   | 10                            | 148                                  | 0.0                                  | 4.2                                  | 4.2                                  | 5920                         |
| 2                     | 7L                                     | 7R<br>9R<br>10R<br>11R                | 2<br>2<br>3<br>3                    | 14<br>14<br>18<br>22          | 54<br>46<br>63<br>57                 | 4.2<br>8.1<br>12.0<br>19.6           | 8.1<br>12.0<br>19.6<br>28.9          | 3.9<br>3.9<br>7.6<br>9.3             | 2160<br>1840<br>2520<br>2280 |
|                       | 9L<br>10L<br>11L                       |                                       |                                     |                               |                                      |                                      |                                      |                                      |                              |
| 4                     |                                        |                                       |                                     |                               |                                      |                                      |                                      |                                      |                              |
| 5                     |                                        |                                       |                                     |                               |                                      |                                      |                                      |                                      |                              |
| 6                     | 13L                                    | 13R                                   | 2                                   | 22                            | 30                                   | 28.9                                 | 35.1                                 | 6.2                                  | 1200                         |
| 7                     | 2L                                     | 2R                                    | 0                                   | 30                            | 0                                    | 35.1                                 | 42.0                                 | 6.9                                  | 0                            |
|                       |                                        |                                       |                                     |                               |                                      |                                      |                                      |                                      |                              |
|                       | ←→→                                    | Forwa                                 | ard Re                              | everse                        | More                                 |                                      |                                      |                                      |                              |
|                       | Start                                  | Forwa                                 |                                     |                               | More Crossed                         | Start                                | End                                  | Feet                                 | T.Oil                        |
| 1                     |                                        |                                       |                                     |                               |                                      | Start<br>42.0                        | End 38.0                             | Feet                                 | T.Oil<br>0                   |
| 1                     | Start                                  | Stop                                  | Loads                               | Speed                         | Crossed<br>0                         |                                      |                                      |                                      | 0                            |
| 2                     | Start<br>2L                            | Stop<br>2R                            | Loads<br>0                          | Speed<br>30                   | Crossed<br>0                         | 42.0                                 | 38.0                                 | -4.0                                 | 0                            |
| 1 2                   | Start<br>2L<br>13L                     | Stop<br>2R<br>13R                     | Loads<br>0<br>2                     | Speed<br>30<br>22             | Crossed<br>0<br>30<br>38             | 42.0<br>38.0                         | 38.0<br>31.8                         | -4.0<br>-6.2                         | 1200<br>1520                 |
| 1 2 3                 | Start<br>2L<br>13L<br>11L              | Stop<br>2R<br>13R<br>11R              | Loads<br>0<br>2                     | Speed<br>30<br>22<br>22       | Crossed<br>0<br>30<br>38<br>42       | 42.0<br>38.0<br>31.8                 | 38.0<br>31.8<br>25.6                 | -4.0<br>-6.2<br>-6.2                 | 0<br>1200                    |
| 1 2 3 4               | Start<br>2L<br>13L<br>11L<br>10L       | Stop<br>2R<br>13R<br>11R<br>10R       | Loads<br>0<br>2<br>2<br>2<br>2<br>2 | Speed<br>30<br>22<br>22<br>18 | Crossed<br>0<br>30<br>38<br>42<br>48 | 42.0<br>38.0<br>31.8<br>25.6         | 38.0<br>31.8<br>25.6<br>20.5         | -4.0<br>-6.2<br>-6.2<br>-5.1         | 0<br>1200<br>1520<br>1680    |
| 1<br>2<br>3<br>4<br>5 | Start<br>2L<br>13L<br>11L<br>10L<br>8L | Stop<br>2R<br>13R<br>11R<br>10R<br>9R | Loads<br>0<br>2<br>2<br>2<br>2      | Speed 30 22 22 18 14          | Crossed<br>0<br>30<br>38<br>42<br>48 | 42.0<br>38.0<br>31.8<br>25.6<br>20.5 | 38.0<br>31.8<br>25.6<br>20.5<br>16.6 | -4.0<br>-6.2<br>-6.2<br>-5.1<br>-3.9 | 1200<br>1520<br>1680<br>1920 |