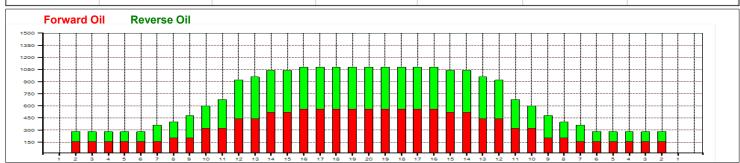

## Israel Club Cup 2017

39 Feet Oil Pattern Distance: 39 Feet Oil Per Board: Reverse Brush Drop: 40 uL Forward Oil Total: 12.88 mL **Reverse Oil Total:** 12.6 mL **Volume Oil Total:** 25.48 mL Forward Boards Crossed: 322 Boards 315 Boards 637 Boards **Reverse Boards Crossed: Total Boards Crossed:** 