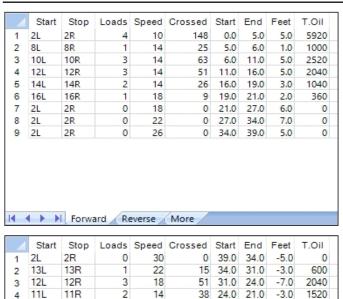

## Israel Club Cup 2017

39 Feet Oil Pattern Distance: 39 Feet Oil Per Board: Reverse Brush Drop: 40 uL Forward Oil Total: 12.88 mL **Reverse Oil Total:** 12.6 mL **Volume Oil Total:** 25.48 mL Forward Boards Crossed: 322 Boards 315 Boards 637 Boards **Reverse Boards Crossed: Total Boards Crossed:** 