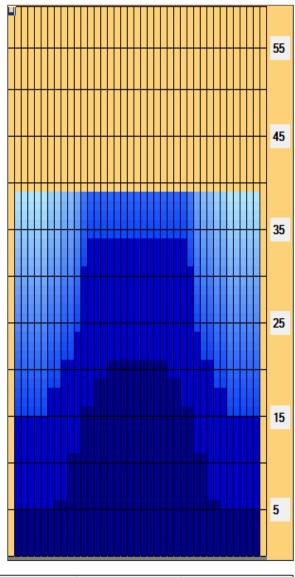

## Israel Club Cup 2017

39 Feet Oil Pattern Distance: 39 Feet Oil Per Board: Reverse Brush Drop: 40 uL Forward Oil Total: 12.88 mL **Reverse Oil Total:** 12.6 mL **Volume Oil Total:** 25.48 mL Forward Boards Crossed: 322 Boards 315 Boards 637 Boards **Reverse Boards Crossed: Total Boards Crossed:** 