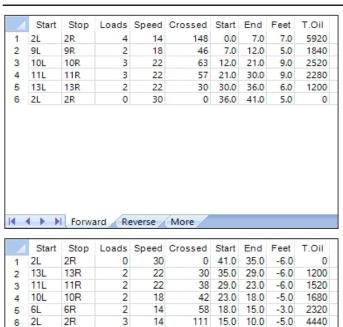

## **AMF ISRAEL 2017**

41 Feet Oil Pattern Distance: 41 Feet Oil Per Board: **Reverse Brush Drop:** 40 uL Forward Oil Total: 13.76 mL **Reverse Oil Total:** 11.16 mL **Volume Oil Total:** 24.92 mL Forward Boards Crossed: 344 Boards 279 Boards 623 Boards Reverse Boards Crossed: **Total Boards Crossed:** 