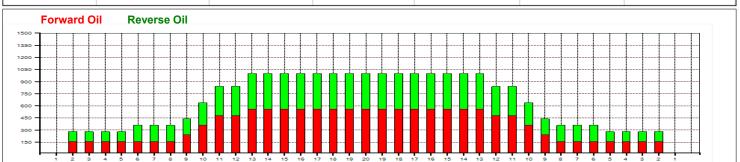

## **AMF ISRAEL 2017**

41 Feet Oil Pattern Distance: 41 Feet Oil Per Board: **Reverse Brush Drop:** 40 uL Forward Oil Total: 13.76 mL **Reverse Oil Total:** 11.16 mL **Volume Oil Total:** 24.92 mL Forward Boards Crossed: 344 Boards 279 Boards 623 Boards Reverse Boards Crossed: **Total Boards Crossed:** 