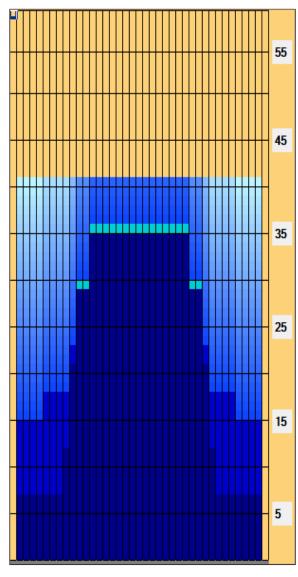

## **AMF ISRAEL 2017**

41 Feet Oil Pattern Distance: 41 Feet Oil Per Board: **Reverse Brush Drop:** 40 uL Forward Oil Total: 13.76 mL **Reverse Oil Total:** 11.16 mL **Volume Oil Total:** 24.92 mL Forward Boards Crossed: 344 Boards 279 Boards 623 Boards Reverse Boards Crossed: **Total Boards Crossed:** 