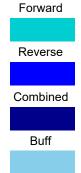

## **AMF ISRAEL 2017**

41 Feet Oil Pattern Distance: 41 Feet Oil Per Board: **Reverse Brush Drop:** 40 uL Forward Oil Total: 13.76 mL **Reverse Oil Total:** 11.16 mL **Volume Oil Total:** 24.92 mL Forward Boards Crossed: 344 Boards 279 Boards 623 Boards Reverse Boards Crossed: **Total Boards Crossed:** 