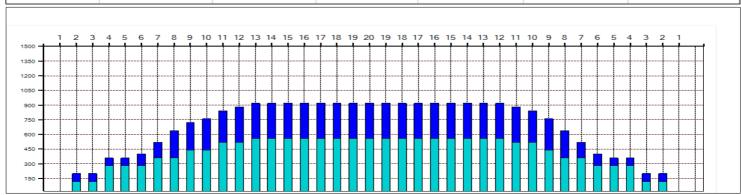

## **Champion of Champions 2017**

40 uL Oil Pattern Distance: 37 Feet **Reverse Brush Drop:** 37 Feet Oil Per Board: **Forward Oil Total:** 15.96 mL **Reverse Oil Total:** 9.8 mL **Volume Oil Total:** 25.76 mL 245 Boards Forward Boards Crossed: 399 Boards **Reverse Boards Crossed: Total Boards Crossed:** 644 Boards