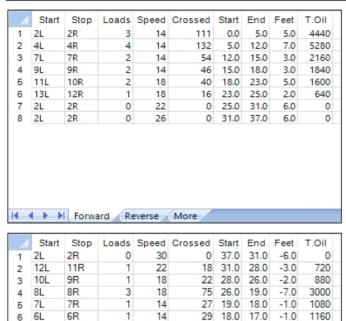

## **Champion of Champions 2017**

40 uL Oil Pattern Distance: 37 Feet **Reverse Brush Drop:** 37 Feet Oil Per Board: **Forward Oil Total:** 15.96 mL **Reverse Oil Total:** 9.8 mL **Volume Oil Total:** 25.76 mL 245 Boards Forward Boards Crossed: 399 Boards **Reverse Boards Crossed: Total Boards Crossed:** 644 Boards

2L

2L

7

2

0

14

Conditioner: Type In or Select One TransferType: Type In or Select One

Reverse

74 17.0

0 14.0

-3.0

0.0 -14.0

2960

14 0

2R

2R