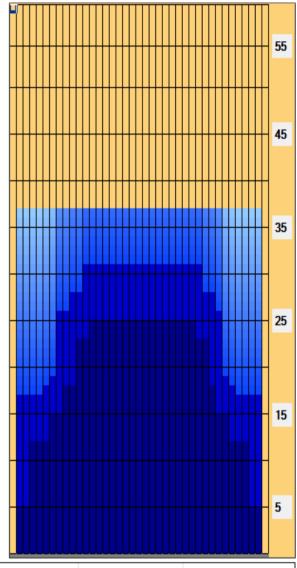

## **Champion of Champions 2017**

40 uL Oil Pattern Distance: 37 Feet **Reverse Brush Drop:** 37 Feet Oil Per Board: **Forward Oil Total:** 15.96 mL **Reverse Oil Total:** 9.8 mL **Volume Oil Total:** 25.76 mL 245 Boards Forward Boards Crossed: 399 Boards **Reverse Boards Crossed: Total Boards Crossed:** 644 Boards