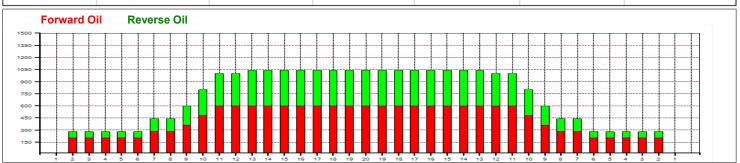

| 2 7L 7R 2 14 54 7.0 10.0 3.0 2160<br>3 9L 9R 2 14 46 10.0 13.0 3.0 1840<br>4 10L 10R 3 18 63 13.0 20.0 7.0 2520<br>5 11L 11R 3 22 57 20.0 29.0 9.0 2280<br>6 13L 13R 0 22 0 29.0 39.0 10.0 0 |         | Start       | Stop       | Loads      | Speed       | Crossed      | Start | End  | Feet | T.Oil |
|----------------------------------------------------------------------------------------------------------------------------------------------------------------------------------------------|---------|-------------|------------|------------|-------------|--------------|-------|------|------|-------|
| 3 9L 9R 2 14 46 10.0 13.0 3.0 1840<br>4 10L 10R 3 18 63 13.0 20.0 7.0 2520<br>5 11L 11R 3 22 57 20.0 29.0 9.0 2280<br>6 13L 13R 0 22 0 29.0 39.0 10.0 0                                      | 1       | 2L          | 2R         | 5          | 10          | 185          | 0.0   | 7.0  | 7.0  | 7400  |
| 4 10L 10R 3 18 63 13.0 20.0 7.0 2520 5 11L 11R 3 22 57 20.0 29.0 9.0 2280 6 13L 13R 0 22 0 29.0 39.0 10.0 0                                                                                  | 2       | 7L          | 7R         | 2          | 14          | 54           | 7.0   | 10.0 | 3.0  | 2160  |
| 5 11L 11R 3 22 57 20.0 29.0 9.0 2280 6 13L 13R 0 22 0 29.0 39.0 10.0 0                                                                                                                       | 3       | 9L          | 9R         | 2          | 14          | 46           | 10.0  | 13.0 | 3.0  | 1840  |
| 6 13L 13R 0 22 0 29.0 39.0 10.0 0                                                                                                                                                            | 4       | 10L         | 10R        | 3          | 18          | 63           | 13.0  | 20.0 | 7.0  | 2520  |
|                                                                                                                                                                                              | 5       | 11L         | 11R        | 3          | 22          | 57           | 20.0  | 29.0 | 9.0  | 2280  |
| ● ▶ ▶ Forward Reverse More                                                                                                                                                                   | 6       | 13L         | 13R        | 0          | 22          | 0            | 29.0  | 39.0 | 10.0 | 0     |
|                                                                                                                                                                                              |         |             |            |            |             |              |       |      |      |       |
|                                                                                                                                                                                              |         | Start       | Forwa      |            |             | More Crossed | Start | End  | Feet | T.Oil |
| 1 2L 2R 0 30 0 39.0 34.0 -5.0 0                                                                                                                                                              | <u></u> | Start       | Stop       | Loads      | Speed       | Crossed      |       |      |      |       |
| ·                                                                                                                                                                                            | 1       | Start<br>2L | Stop<br>2R | Loads<br>0 | Speed<br>30 | Crossed<br>0 | 39.0  | 34.0 | -5.0 |       |