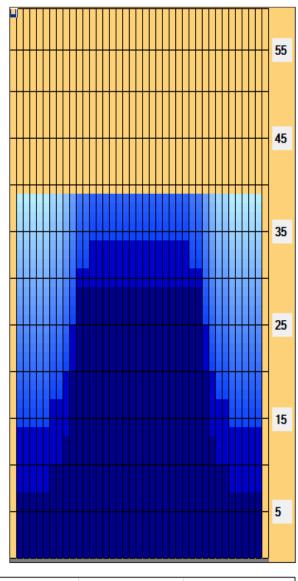

## **TEAM FEMALE SELECTION PLANET 2017**

Oil Pattern Distance: 39 Feet 39 Feet Oil Per Board: **Reverse Brush Drop:** 40 uL Forward Oil Total: 16.2 mL **Reverse Oil Total:** 10.76 mL **Volume Oil Total:** 26.96 mL Forward Boards Crossed: 405 Boards **Reverse Boards Crossed:** 269 Boards 674 Boards **Total Boards Crossed:** 