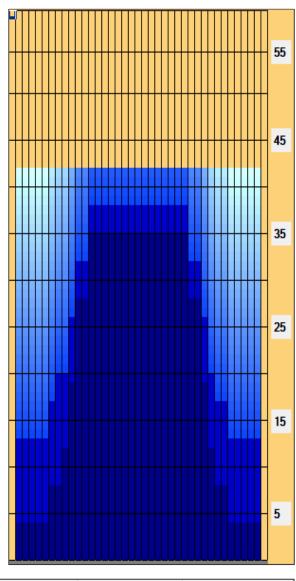

## **IBF TOURNAMENT-HUTZOT SENIORS 2018**

Oil Pattern Distance: 42 Feet Reverse Brush Drop: 42 Feet Oil Per Board: 40 uL **Forward Oil Total:** 15.92 mL **Reverse Oil Total:** 11.44 mL **Volume Oil Total:** 27.36 mL Forward Boards Crossed: 398 Boards 286 Boards 684 Boards Reverse Boards Crossed: **Total Boards Crossed:** 