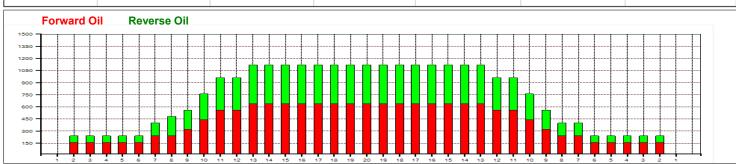

## **IBF TOURNAMENT-HUTZOT SENIORS 2018**

Oil Pattern Distance: 42 Feet Reverse Brush Drop: 42 Feet Oil Per Board: 40 uL **Forward Oil Total:** 15.92 mL **Reverse Oil Total:** 11.44 mL **Volume Oil Total:** 27.36 mL Forward Boards Crossed: 398 Boards 286 Boards 684 Boards Reverse Boards Crossed: **Total Boards Crossed:** 