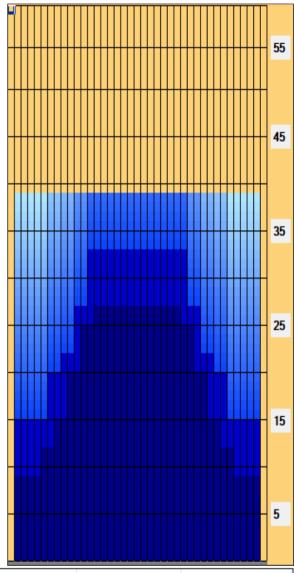

## **TEAM ISRAEL B CHAMPIONSHIPS planet 2018**

Oil Pattern Distance: 39 Feet 39 Feet Oil Per Board: 40 uL Reverse Brush Drop: Forward Oil Total: 16.12 mL **Reverse Oil Total:** 8.76 mL **Volume Oil Total:** 24.88 mL Forward Boards Crossed: 403 Boards Reverse Boards Crossed: 219 Boards 622 Boards **Total Boards Crossed:** 

## **TEAM ISRAEL B CHAMPIONSHIPS planet 2018**

39 Feet 39 Feet Oil Per Board: Oil Pattern Distance: **Reverse Brush Drop:** 40 uL Forward Oil Total: 16.12 mL **Reverse Oil Total:** 8.76 mL **Volume Oil Total:** 24.88 mL Forward Boards Crossed: 403 Boards **Total Boards Crossed:** Reverse Boards Crossed: 219 Boards 622 Boards