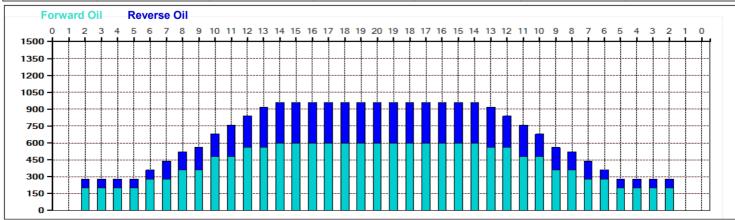

## **TEAM ISRAEL B CHAMPIONSHIPS planet 2018**

Oil Pattern Distance: 39 Feet 39 Feet Oil Per Board: 40 uL Reverse Brush Drop: Forward Oil Total: 16.12 mL **Reverse Oil Total:** 8.76 mL **Volume Oil Total:** 24.88 mL Forward Boards Crossed: 403 Boards Reverse Boards Crossed: 219 Boards 622 Boards **Total Boards Crossed:** 

## **TEAM ISRAEL B CHAMPIONSHIPS planet 2018**

39 Feet 39 Feet Oil Per Board: Oil Pattern Distance: **Reverse Brush Drop:** 40 uL Forward Oil Total: 16.12 mL **Reverse Oil Total:** 8.76 mL **Volume Oil Total:** 24.88 mL Forward Boards Crossed: 403 Boards **Total Boards Crossed:** Reverse Boards Crossed: 219 Boards 622 Boards