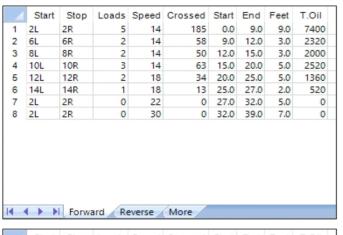

|   | Start | Stop | Loads | Speed | Crossed | Start | End  | Feet  | T.Oil |
|---|-------|------|-------|-------|---------|-------|------|-------|-------|
| 1 | 2L    | 2R   | 0     | 30    | 0       | 39.0  | 33.0 | -6.0  | 0     |
| 2 | 13L   | 13R  | 2     | 22    | 30      | 33.0  | 27.0 | -6.0  | 1200  |
| 3 | 11L   | 11R  | 2     | 18    | 38      | 27.0  | 22.0 | -5.0  | 1520  |
| 4 | 9L    | 9R   | 1     | 18    | 23      | 22.0  | 20.0 | -2.0  | 920   |
| 5 | 7L    | 7R   | 2     | 18    | 54      | 20.0  | 15.0 | -5.0  | 2160  |
| 6 | 2L    | 2R   | 2     | 18    | 74      | 15.0  | 10.0 | -5.0  | 2960  |
| 7 | 2L    | 2R   | 0     | 14    | 0       | 10.0  | 0.0  | -10.0 | 0     |
|   |       |      |       |       |         |       |      |       |       |