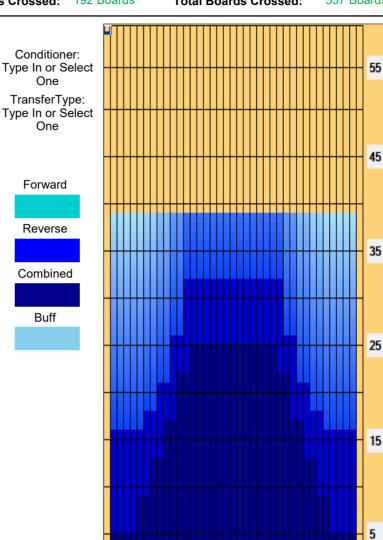

## **TEAM ISRAEL YOUTH RISHON 2018**

Oil Pattern Distance: 39 Feet 39 Feet Oil Per Board: 50 uL Reverse Brush Drop: Forward Oil Total: 17.25 mL **Reverse Oil Total:** 9.6 mL **Volume Oil Total:** 26.85 mL Forward Boards Crossed: 345 Boards Reverse Boards Crossed: 192 Boards 537 Boards **Total Boards Crossed:** 

## **TEAM ISRAEL YOUTH RISHON 2018**

39 Feet 39 Feet Oil Per Board: 50 uL Oil Pattern Distance: Reverse Brush Drop: Forward Oil Total: 17.25 mL **Reverse Oil Total:** 9.6 mL **Volume Oil Total:** 26.85 mL Forward Boards Crossed: 345 Boards Reverse Boards Crossed: 192 Boards **Total Boards Crossed:** 537 Boards