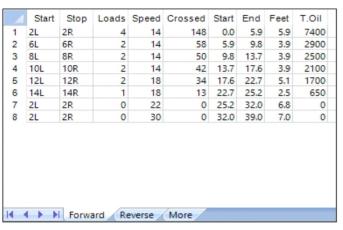

## **TEAM ISRAEL YOUTH RISHON 2018**

Oil Pattern Distance: 39 Feet 39 Feet Oil Per Board: 50 uL Reverse Brush Drop: Forward Oil Total: 17.25 mL **Reverse Oil Total:** 9.6 mL **Volume Oil Total:** 26.85 mL Forward Boards Crossed: 345 Boards Reverse Boards Crossed: 192 Boards 537 Boards **Total Boards Crossed:** 

## **TEAM ISRAEL YOUTH RISHON 2018**

39 Feet 39 Feet Oil Per Board: 50 uL Oil Pattern Distance: Reverse Brush Drop: Forward Oil Total: 17.25 mL **Reverse Oil Total:** 9.6 mL **Volume Oil Total:** 26.85 mL Forward Boards Crossed: 345 Boards Reverse Boards Crossed: 192 Boards **Total Boards Crossed:** 537 Boards