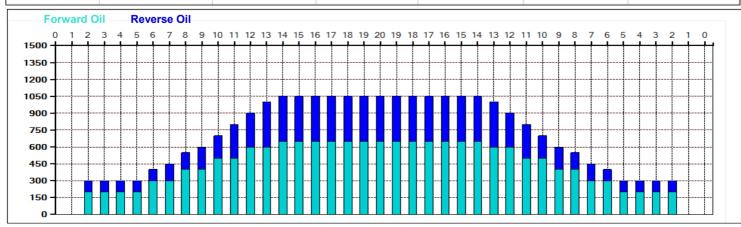

## **TEAM ISRAEL YOUTH RISHON 2018**

Oil Pattern Distance: 39 Feet 39 Feet Oil Per Board: 50 uL Reverse Brush Drop: Forward Oil Total: 17.25 mL **Reverse Oil Total:** 9.6 mL **Volume Oil Total:** 26.85 mL Forward Boards Crossed: 345 Boards Reverse Boards Crossed: 192 Boards 537 Boards **Total Boards Crossed:** 

## **TEAM ISRAEL YOUTH RISHON 2018**

39 Feet 39 Feet Oil Per Board: 50 uL Oil Pattern Distance: Reverse Brush Drop: Forward Oil Total: 17.25 mL **Reverse Oil Total:** 9.6 mL **Volume Oil Total:** 26.85 mL Forward Boards Crossed: 345 Boards Reverse Boards Crossed: 192 Boards **Total Boards Crossed:** 537 Boards