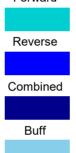

|   | Start | Stop | Loads | Speed | Crossed | Start | End  | Feet | T.Oil |
|---|-------|------|-------|-------|---------|-------|------|------|-------|
| 1 | 2L    | 2R   | 0     | 30    | 0       | 39.0  | 33.0 | -6.0 | 0     |
| 2 | 13L   | 13R  | 2     | 22    | 30      | 33.0  | 26.8 | -6.2 | 1200  |
| 3 | 11L   | 11R  | 2     | 18    | 38      | 26.8  | 21.7 | -5.1 | 1520  |
| 4 | 9L    | 9R   | 1     | 18    | 23      | 21.7  | 19.2 | -2.5 | 920   |
| 5 | 7L    | 7R   | 2     | 18    | 54      | 19.2  | 14.1 | -5.1 | 2160  |
| 6 | 2L    | 2R   | 2     | 18    | 74      | 14.1  | 9.0  | -5.1 | 2960  |
| 7 | 2L    | 2R   | 0     | 14    | 0       | 9.0   | 0.0  | -9.0 | 0     |
|   |       |      |       |       |         |       |      |      |       |
|   |       |      |       |       |         |       |      |      |       |