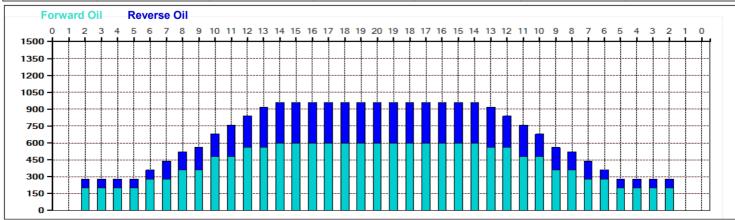

## **CHAMPION OF CHAMPIONS 2018**

Oil Pattern Distance: 39 Feet 0 Feet Oil Per Board: 40 uL Reverse Brush Drop: Forward Oil Total: 16.12 mL **Reverse Oil Total:** 8.76 mL **Volume Oil Total:** 24.88 mL Forward Boards Crossed: 403 Boards Reverse Boards Crossed: 219 Boards 622 Boards **Total Boards Crossed:** 

## **CHAMPION OF CHAMPIONS 2018**

39 Feet 0 Feet Oil Per Board: 40 uL Oil Pattern Distance: Reverse Brush Drop: Forward Oil Total: 16.12 mL **Reverse Oil Total:** 8.76 mL **Volume Oil Total:** 24.88 mL Forward Boards Crossed: 403 Boards Reverse Boards Crossed: 219 Boards **Total Boards Crossed:** 622 Boards