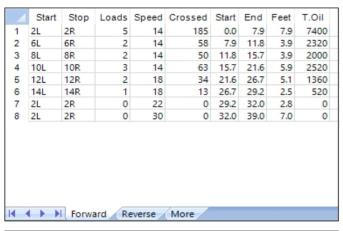

## **CHAMPION OF CHAMPIONS 2018**

Oil Pattern Distance: 39 Feet 0 Feet Oil Per Board: 40 uL Reverse Brush Drop: Forward Oil Total: 16.12 mL **Reverse Oil Total:** 8.76 mL **Volume Oil Total:** 24.88 mL Forward Boards Crossed: 403 Boards Reverse Boards Crossed: 219 Boards 622 Boards **Total Boards Crossed:** 

## **CHAMPION OF CHAMPIONS 2018**

39 Feet 0 Feet Oil Per Board: 40 uL Oil Pattern Distance: Reverse Brush Drop: Forward Oil Total: 16.12 mL **Reverse Oil Total:** 8.76 mL **Volume Oil Total:** 24.88 mL Forward Boards Crossed: 403 Boards Reverse Boards Crossed: 219 Boards **Total Boards Crossed:** 622 Boards