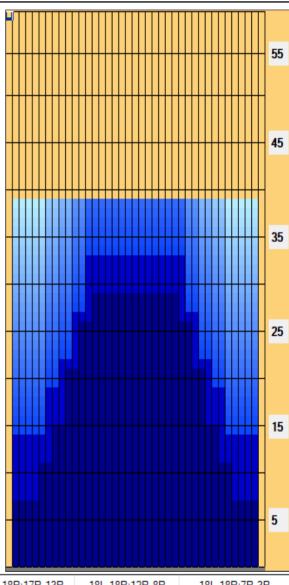

| Item             | 3L-7L:18L-18R        | 8L-12L:18L-18R      | 13L-17L:18L-18R     | 18L-18R:17R-13R      | 18L-18R:12R-8R      | 18L-18R:7R-3R        |
|------------------|----------------------|---------------------|---------------------|----------------------|---------------------|----------------------|
| Description      | Outside Track:Middle | Middle Track:Middle | Inside Track:Middle | MIddle: Inside Track | Middle:Middle Track | Middle:Outside Track |
| Track Zone Ratio | 2.93                 | 1.43                | 1.01                | 1.01                 | 1.43                | 2.93                 |