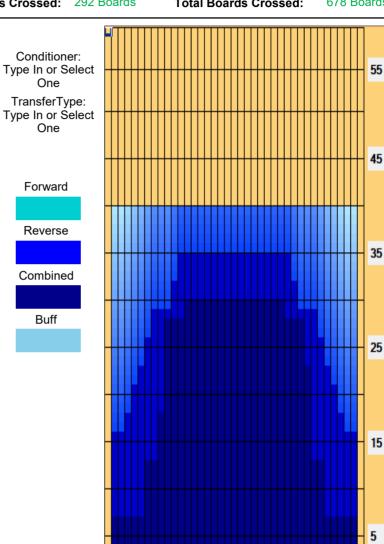

## טורניר ה.כ.י 12 - חוצות המפרץ

Oil Pattern Distance: 40 Feet Reverse Brush Drop: 37 Feet Oil Per Board: 40 uL **Forward Oil Total:** 15.44 mL 11.68 mL **Volume Oil Total:** 27.12 mL **Reverse Oil Total:** Forward Boards Crossed: 386 Boards 292 Boards 678 Boards **Reverse Boards Crossed: Total Boards Crossed:** 

## **ISRAEL CHAMPIONSHIPS 2018**

40 Feet 37 Feet Oil Per Board: 40 uL Oil Pattern Distance: Reverse Brush Drop: Forward Oil Total: 15.44 mL **Reverse Oil Total:** 11.68 mL **Volume Oil Total:** 27.12 mL Forward Boards Crossed: 386 Boards Reverse Boards Crossed: 292 Boards **Total Boards Crossed:** 678 Boards