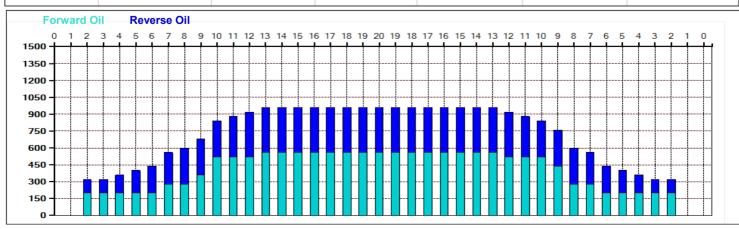

## טורניר ה.כ.י 12 - חוצות המפרץ

Oil Pattern Distance: 40 Feet Reverse Brush Drop: 37 Feet Oil Per Board: 40 uL **Forward Oil Total:** 15.44 mL 11.68 mL **Volume Oil Total:** 27.12 mL **Reverse Oil Total:** Forward Boards Crossed: 386 Boards 292 Boards 678 Boards **Reverse Boards Crossed: Total Boards Crossed:** 

## **ISRAEL CHAMPIONSHIPS 2018**

40 Feet 37 Feet Oil Per Board: 40 uL Oil Pattern Distance: Reverse Brush Drop: Forward Oil Total: 15.44 mL **Reverse Oil Total:** 11.68 mL **Volume Oil Total:** 27.12 mL Forward Boards Crossed: 386 Boards Reverse Boards Crossed: 292 Boards **Total Boards Crossed:** 678 Boards