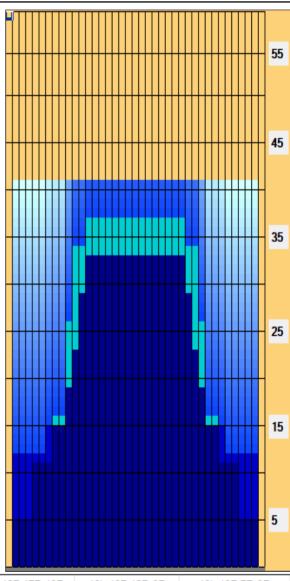

## **SENIORS ISRAEL 2019**

Oil Pattern Distance: 41 Feet 41 Feet Oil Per Board: 40 uL Reverse Brush Drop: Forward Oil Total: 19.36 mL **Reverse Oil Total:** 11.56 mL **Volume Oil Total:** 30.92 mL Reverse Boards Crossed: 289 Boards Forward Boards Crossed: 484 Boards 773 Boards **Total Boards Crossed:** 

## **SENIORS ISRAEL 2019**

Oil Pattern Distance: 41 Feet 41 Feet Oil Per Board: 40 uL Reverse Brush Drop: **Forward Oil Total:** 19.36 mL **Reverse Oil Total:** 11.56 mL **Volume Oil Total:** 30.92 mL Forward Boards Crossed: 484 Boards Reverse Boards Crossed: 289 Boards **Total Boards Crossed:** 773 Boards