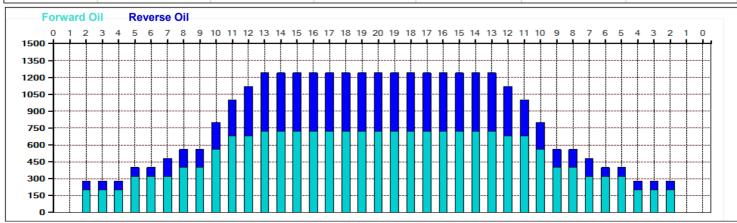

## **SENIORS ISRAEL 2019**

Oil Pattern Distance: 41 Feet 41 Feet Oil Per Board: 40 uL Reverse Brush Drop: Forward Oil Total: 19.36 mL **Reverse Oil Total:** 11.56 mL **Volume Oil Total:** 30.92 mL Reverse Boards Crossed: 289 Boards Forward Boards Crossed: 484 Boards 773 Boards **Total Boards Crossed:** 

## **SENIORS ISRAEL 2019**

Oil Pattern Distance: 41 Feet 41 Feet Oil Per Board: 40 uL Reverse Brush Drop: **Forward Oil Total:** 19.36 mL **Reverse Oil Total:** 11.56 mL **Volume Oil Total:** 30.92 mL Forward Boards Crossed: 484 Boards Reverse Boards Crossed: 289 Boards **Total Boards Crossed:** 773 Boards