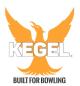

## **SENIORS ISRAEL 2019**

Oil Pattern Distance: 41 Feet 41 Feet Oil Per Board: 40 uL Reverse Brush Drop: Forward Oil Total: 19.36 mL **Reverse Oil Total:** 11.56 mL **Volume Oil Total:** 30.92 mL Reverse Boards Crossed: 289 Boards Forward Boards Crossed: 484 Boards 773 Boards **Total Boards Crossed:** 

## **SENIORS ISRAEL 2019**

Oil Pattern Distance: 41 Feet 41 Feet Oil Per Board: 40 uL Reverse Brush Drop: **Forward Oil Total:** 19.36 mL **Reverse Oil Total:** 11.56 mL **Volume Oil Total:** 30.92 mL Forward Boards Crossed: 484 Boards Reverse Boards Crossed: 289 Boards **Total Boards Crossed:** 773 Boards