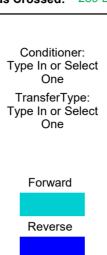

|   | Start | Stop | Loads | Speed | Crossed | Start | End  | Feet | T.Oil |
|---|-------|------|-------|-------|---------|-------|------|------|-------|
| 1 | 2L    | 2R   | 0     | 30    | 0       | 41.0  | 33.0 | -8.0 | 0     |
| 2 | 13L   | 13R  | 2     | 14    | 30      | 33.0  | 29.1 | -3.9 | 1200  |
| 3 | 12L   | 12R  | 3     | 14    | 51      | 29.1  | 23.2 | -5.9 | 2040  |
| 4 | 11L   | 11R  | 2     | 14    | 38      | 23.2  | 19.3 | -3.9 | 1520  |
| 5 | 10L   | 10R  | 2     | 14    | 42      | 19.3  | 15.4 | -3.9 | 1680  |
| 6 | 7L    | 7R   | 2     | 14    | 54      | 15.4  | 11.5 | -3.9 | 2160  |
| 7 | 2L    | 2R   | 2     | 10    | 74      | 11.5  | 8.7  | -2.8 | 2960  |
| 8 | 2L    | 2R   | 0     | 10    | 0       | 8.7   | 0.0  | -8.7 | 0     |
|   |       |      |       |       |         |       |      |      |       |