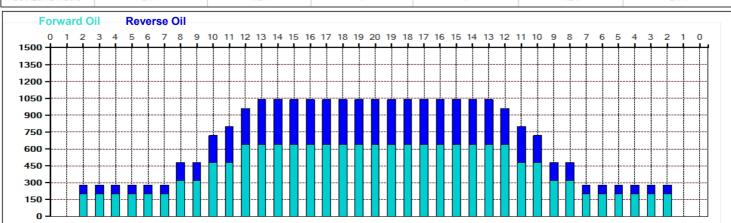

## **2019 SENIORS CUP -HUTZOT**

Oil Pattern Distance: 40 Feet 32 Feet Oil Per Board: 40 uL Reverse Brush Drop: Forward Oil Total: 16.48 mL **Reverse Oil Total:** 9.36 mL **Volume Oil Total:** 25.84 mL Forward Boards Crossed: 412 Boards Reverse Boards Crossed: 234 Boards 646 Boards **Total Boards Crossed:** 

## **2019 SENIORS CUP -HUTZOT**

40 Feet 32 Feet Oil Per Board: 40 uL Oil Pattern Distance: Reverse Brush Drop: Forward Oil Total: 16.48 mL **Reverse Oil Total:** 9.36 mL **Volume Oil Total:** 25.84 mL Forward Boards Crossed: 412 Boards Reverse Boards Crossed: 234 Boards **Total Boards Crossed:** 646 Boards