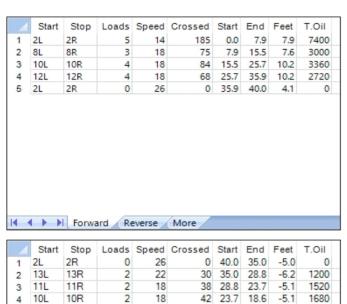

## **2019 SENIORS CUP -HUTZOT**

Oil Pattern Distance: 40 Feet 32 Feet Oil Per Board: 40 uL Reverse Brush Drop: Forward Oil Total: 16.48 mL **Reverse Oil Total:** 9.36 mL **Volume Oil Total:** 25.84 mL Forward Boards Crossed: 412 Boards Reverse Boards Crossed: 234 Boards 646 Boards **Total Boards Crossed:** 

## **2019 SENIORS CUP -HUTZOT**

40 Feet 32 Feet Oil Per Board: 40 uL Oil Pattern Distance: Reverse Brush Drop: Forward Oil Total: 16.48 mL **Reverse Oil Total:** 9.36 mL **Volume Oil Total:** 25.84 mL Forward Boards Crossed: 412 Boards Reverse Boards Crossed: 234 Boards **Total Boards Crossed:** 646 Boards