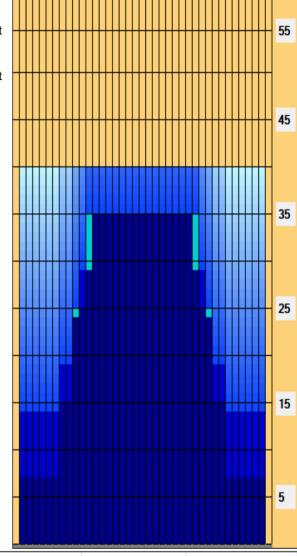

## **2019 SENIORS CUP -HUTZOT**

Oil Pattern Distance: 40 Feet 32 Feet Oil Per Board: 40 uL Reverse Brush Drop: Forward Oil Total: 16.48 mL **Reverse Oil Total:** 9.36 mL **Volume Oil Total:** 25.84 mL Forward Boards Crossed: 412 Boards Reverse Boards Crossed: 234 Boards 646 Boards **Total Boards Crossed:** 

## **2019 SENIORS CUP -HUTZOT**

40 Feet 32 Feet Oil Per Board: 40 uL Oil Pattern Distance: Reverse Brush Drop: Forward Oil Total: 16.48 mL **Reverse Oil Total:** 9.36 mL **Volume Oil Total:** 25.84 mL Forward Boards Crossed: 412 Boards Reverse Boards Crossed: 234 Boards **Total Boards Crossed:** 646 Boards