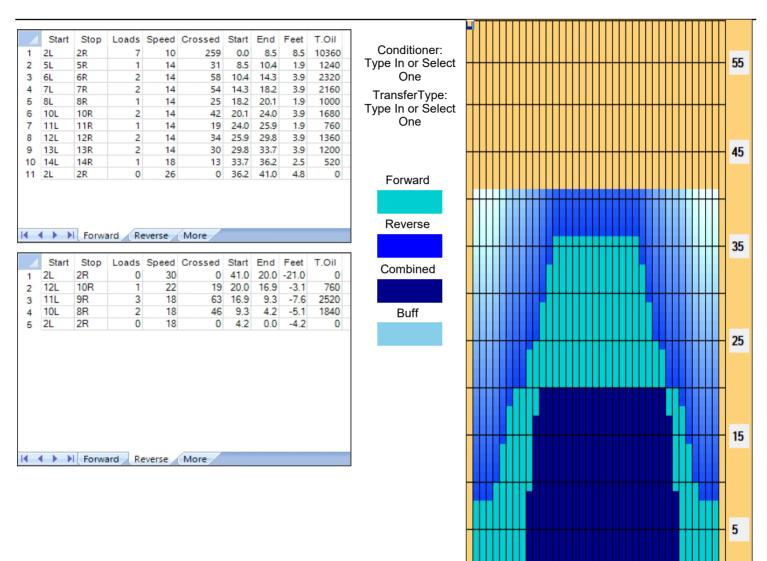

## IBF LADIES CUP 2019 - WB Montreal (41')\_19 40ul

Oil Pattern Distance: 41 Feet 41 Feet 40 uL Reverse Brush Drop: Oil Per Board: 22.6 mL **Forward Oil Total: Reverse Oil Total:** 5.12 mL **Volume Oil Total:** 27.72 mL Forward Boards Crossed: 565 Boards Reverse Boards Crossed: 128 Boards **Total Boards Crossed:** 693 Boards

| Description      | Outside Track:Middle                             | Middle Track:Middle | Inside Track:Middle           | Mlddle: Inside Track | Middle:Middle Track                              | Middle:Outside Track                             |
|------------------|--------------------------------------------------|---------------------|-------------------------------|----------------------|--------------------------------------------------|--------------------------------------------------|
| Track Zone Ratio | 3.07                                             | 1.53                | 1.01                          | 1.01                 | 1.35                                             | 3.07                                             |
| Forward O        | I Reverse Oil                                    | 10 11 12 13 14 15 1 | 5 17 18 19 20 19 18           | 17 16 15 14 13 12 1  | 11 10 9 8 7 6 5                                  | 4 3 2 1 0                                        |
| 1500             | <del>Ĭ                                    </del> | 1 1 1 1 1           | 1 1 1 1 1                     | 1 1 1 1 1 1          | <del>                                     </del> | <del>                                     </del> |
| 1350             | <del>        </del>                              |                     |                               |                      | <del>             </del>                         |                                                  |
| 1200             | <del>       </del>                               |                     |                               |                      | <del>             </del>                         |                                                  |
| 1050             | <del>        </del>                              | <del>    </del>     | <b>}</b> - <b>6</b> -6-6      | - <b></b>            | <del>             </del>                         |                                                  |
| 900              | <del></del>                                      |                     | <b>                   -</b>   |                      | <u> </u>                                         |                                                  |
| 750              | <del></del>                                      | <del></del>         | II I I I I I I I              | <b></b>              | <u></u>                                          |                                                  |
| 600              | <del>    </del>                                  |                     | <b></b>                       |                      | <b></b>                                          |                                                  |
| 450              | <del></del>                                      |                     | I I I I I I I I I I           |                      | <b></b>                                          |                                                  |
| 300              | <del>┊╌┋╌</del> ┢╌ <del>┠╌</del> ┠╌              |                     | <b>                      </b> |                      | <b></b>                                          |                                                  |
| 150              |                                                  |                     |                               |                      |                                                  |                                                  |