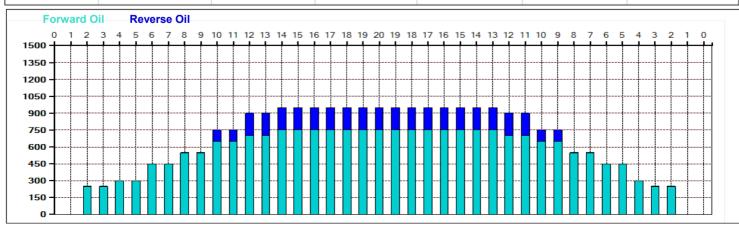

## WB Atlanta (38')\_18-RISHON

Oil Pattern Distance: 38 Feet 28 Feet Oil Per Board: 50 uL Reverse Brush Drop: Forward Oil Total: 21.8 mL **Reverse Oil Total:** 4 mL **Volume Oil Total:** 25.8 mL Forward Boards Crossed: 436 Boards Reverse Boards Crossed: 80 Boards 516 Boards **Total Boards Crossed:** 

## WB Atlanta (38')\_18-RISHON

38 Feet 28 Feet Oil Per Board: 50 uL Oil Pattern Distance: Reverse Brush Drop: **Forward Oil Total:** 21.8 mL **Reverse Oil Total:** 4 mL **Volume Oil Total:** 25.8 mL Forward Boards Crossed: 436 Boards Reverse Boards Crossed: 80 Boards **Total Boards Crossed:** 516 Boards