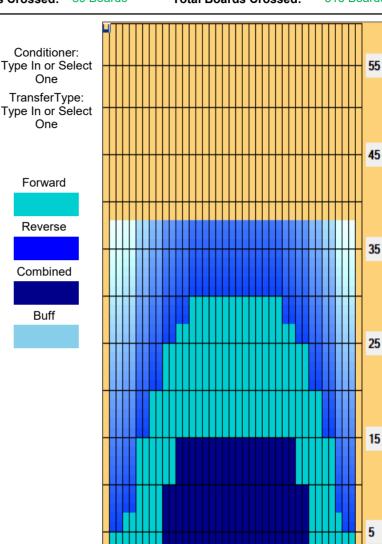

| Item             | 3L-7L:18L-18R        | 8L-12L:18L-18R      | 13L-17L:18L-18R     | 18L-18R:17R-13R      | 18L-18R:12R-8R      | 18L-18R:7R-3R        |
|------------------|----------------------|---------------------|---------------------|----------------------|---------------------|----------------------|
| Description      | Outside Track:Middle | Middle Track:Middle | Inside Track:Middle | MIddle: Inside Track | Middle:Middle Track | Middle:Outside Track |
| Track Zone Ratio | 2.71                 | 1.36                | 1.01                | 1                    | 1.23                | 2.38                 |