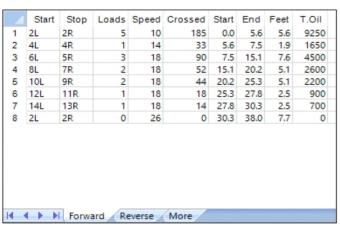

|   | Start | Stop | Loads | Speed | Crossed                                                                                                                                                                                                                                                                                                                                                                                                                                                                                                                                                                                                                                                                                                                                                                                                                                                                                                                                                                                                                                                                                                                                                                                                                                                                                                                                                                                                                                                                                                                                                                                                                                                                                                                                                                                                                                                                                                                                                                                                                                                                                                                        | Start | End  | Feet  | T.Oil |
|---|-------|------|-------|-------|--------------------------------------------------------------------------------------------------------------------------------------------------------------------------------------------------------------------------------------------------------------------------------------------------------------------------------------------------------------------------------------------------------------------------------------------------------------------------------------------------------------------------------------------------------------------------------------------------------------------------------------------------------------------------------------------------------------------------------------------------------------------------------------------------------------------------------------------------------------------------------------------------------------------------------------------------------------------------------------------------------------------------------------------------------------------------------------------------------------------------------------------------------------------------------------------------------------------------------------------------------------------------------------------------------------------------------------------------------------------------------------------------------------------------------------------------------------------------------------------------------------------------------------------------------------------------------------------------------------------------------------------------------------------------------------------------------------------------------------------------------------------------------------------------------------------------------------------------------------------------------------------------------------------------------------------------------------------------------------------------------------------------------------------------------------------------------------------------------------------------------|-------|------|-------|-------|
| 1 | 2L    | 2R   | 0     | 30    | 0                                                                                                                                                                                                                                                                                                                                                                                                                                                                                                                                                                                                                                                                                                                                                                                                                                                                                                                                                                                                                                                                                                                                                                                                                                                                                                                                                                                                                                                                                                                                                                                                                                                                                                                                                                                                                                                                                                                                                                                                                                                                                                                              | 38.0  | 15.0 | -23.0 | 0     |
| 2 | 12L   | 11R  | 2     | 18    | 36                                                                                                                                                                                                                                                                                                                                                                                                                                                                                                                                                                                                                                                                                                                                                                                                                                                                                                                                                                                                                                                                                                                                                                                                                                                                                                                                                                                                                                                                                                                                                                                                                                                                                                                                                                                                                                                                                                                                                                                                                                                                                                                             | 15.0  | 9.9  | -5.1  | 1800  |
| 3 | 10L   | 9R   | 2     | 18    | 44                                                                                                                                                                                                                                                                                                                                                                                                                                                                                                                                                                                                                                                                                                                                                                                                                                                                                                                                                                                                                                                                                                                                                                                                                                                                                                                                                                                                                                                                                                                                                                                                                                                                                                                                                                                                                                                                                                                                                                                                                                                                                                                             | 9.9   | 4.8  | -5.1  | 2200  |
| 4 | 2L    | 2R   | 0     | 14    | 0                                                                                                                                                                                                                                                                                                                                                                                                                                                                                                                                                                                                                                                                                                                                                                                                                                                                                                                                                                                                                                                                                                                                                                                                                                                                                                                                                                                                                                                                                                                                                                                                                                                                                                                                                                                                                                                                                                                                                                                                                                                                                                                              | 4.8   | 0.0  | -4.8  | 0     |
|   |       |      |       |       |                                                                                                                                                                                                                                                                                                                                                                                                                                                                                                                                                                                                                                                                                                                                                                                                                                                                                                                                                                                                                                                                                                                                                                                                                                                                                                                                                                                                                                                                                                                                                                                                                                                                                                                                                                                                                                                                                                                                                                                                                                                                                                                                | 4.0   | 0.0  | 4.0   |       |
|   |       |      |       |       | , and a second s | 4.0   | 0.0  | 4.0   |       |