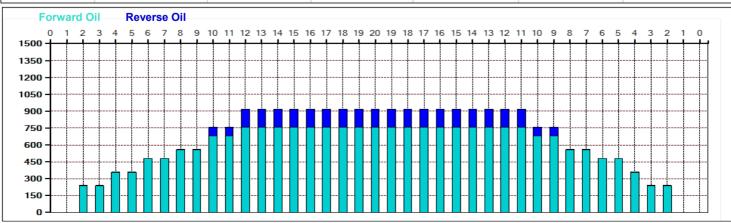

## WB Atlanta (38')\_18-BOLA

Oil Pattern Distance: 38 Feet 28 Feet Oil Per Board: 40 uL Reverse Brush Drop: Forward Oil Total: 22.6 mL **Reverse Oil Total:** 3.2 mL **Volume Oil Total:** 25.8 mL Reverse Boards Crossed: 80 Boards Forward Boards Crossed: 565 Boards 645 Boards **Total Boards Crossed:** 

## ISRAEL B CHAMPIONSHIPS RISHON&BOLA-WB Atlanta (38')\_18

28 Feet Oil Per Board: 40 uL Oil Pattern Distance: 38 Feet Reverse Brush Drop: Forward Oil Total: 22.6 mL **Reverse Oil Total:** 3.2 mL **Volume Oil Total:** 25.8 mL Reverse Boards Crossed: 80 Boards **Total Boards Crossed:** 645 Boards Forward Boards Crossed: 565 Boards