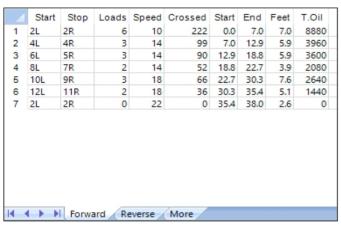

|      | Stort | Ston | Loads | Speed | Crossod | Stort | End | East  | TOIL  |
|------|-------|------|-------|-------|---------|-------|-----|-------|-------|
| - 40 | Start | Stop |       |       | Crossed |       |     | Feet  | T.Oil |
| 1    | 2L    | 2R   | 0     | 30    | 0       | 38.0  |     | -23.0 | 0     |
| 2    | 12L   | 11R  | 2     | 18    | 36      | 15.0  | 9.9 | -5.1  | 1440  |
| 3    | 10L   | 9R   | 2     | 18    | 44      | 9.9   | 4.8 | -5.1  | 1760  |
| 4    | 2L    | 2R   | 0     | 14    | 0       | 4.8   | 0.0 | -4.8  | 0     |
|      |       |      |       |       |         |       |     |       |       |
|      |       |      |       |       |         |       |     |       |       |