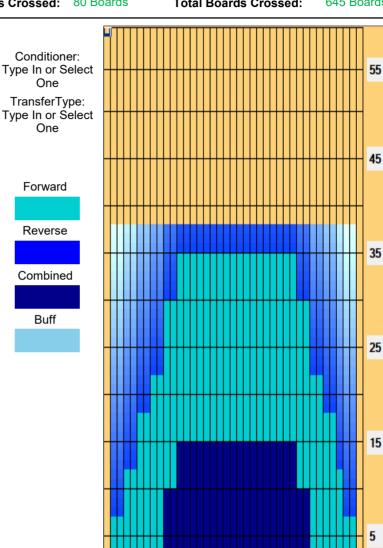

## WB Atlanta (38')\_18-BOLA

Oil Pattern Distance: 38 Feet 28 Feet Oil Per Board: 40 uL Reverse Brush Drop: Forward Oil Total: 22.6 mL **Reverse Oil Total:** 3.2 mL **Volume Oil Total:** 25.8 mL Reverse Boards Crossed: 80 Boards Forward Boards Crossed: 565 Boards 645 Boards **Total Boards Crossed:** 

## ISRAEL B CHAMPIONSHIPS RISHON&BOLA-WB Atlanta (38')\_18

28 Feet Oil Per Board: 40 uL Oil Pattern Distance: 38 Feet Reverse Brush Drop: Forward Oil Total: 22.6 mL **Reverse Oil Total:** 3.2 mL **Volume Oil Total:** 25.8 mL Reverse Boards Crossed: 80 Boards **Total Boards Crossed:** 645 Boards Forward Boards Crossed: 565 Boards